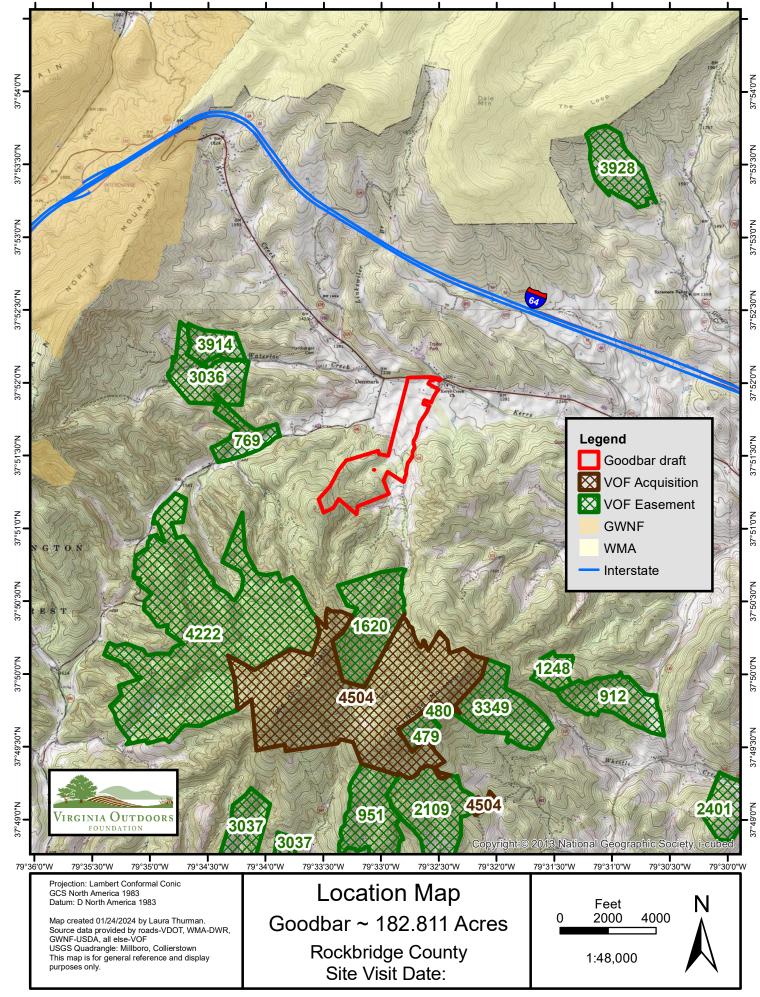

#### **Project Details**

**The Governing Document**: *The primary terms contained in the deed or instrument are listed below in a condensed form. The complete terms, conditions, and restrictions are in the recorded deed.* 

- 1. Divisions permitted: 0 Maximum Properties: 1
- 2. Impervious Coverage Limitations: Total impervious coverage, including that of both existing and future improvements, may not exceed 50% of the total property.
- **3. Buildings and Structures:** Only buildings and structures allowed are those that support public use of the Property as a park.
- 4. Water Quality Protection Areas: N/A
- 5. Unique Deed Provisions: N/A
- 6. **Public Access:**  $\Box$  NO  $\boxtimes$  YES
- 7. Sign Required:  $\Box$  NO  $\boxtimes$  YES
- 8. Consolidation of Tax Parcels: DNO DYES X/A