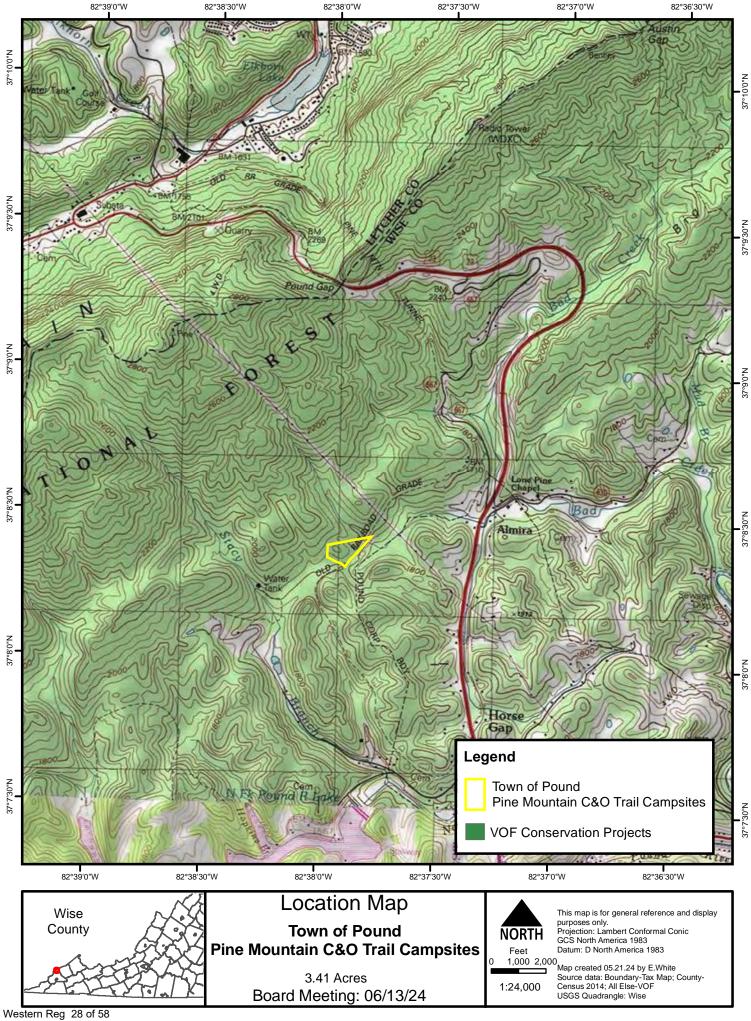

Further Discussion**

#### **Comprehensive Plan**

Is the project in compliance with the locality's comprehensive plan?

 $\boxtimes$ YES  $\square$  NO

DETAILS: Documented in PTF grant application submitted by locality.

| Public Infrastructure Information               | Conflicts with published plans | Yes | No |
|-------------------------------------------------|--------------------------------|-----|----|
| Roads:                                          |                                |     |    |
| Rail:                                           |                                |     |    |
| Utilities:                                      |                                |     |    |
| Notes: To be determined if grant award is made. |                                | •   |    |



Western Reg 28 of 58



| 82°38'0"W                                                                                                                      |                                                    |                   |                   |
|--------------------------------------------------------------------------------------------------------------------------------|----------------------------------------------------|-------------------|-------------------|
| Projection: Lambert Conformal Conic<br>GCS North America 1983<br>Datum: D North America 1983                                   | Aerial Map                                         |                   |                   |
| Vap created 05.20.24 by E.White.<br>Source data: Boundary-tax maps;<br>Roads-VDOT; Water-VGIN 2002<b