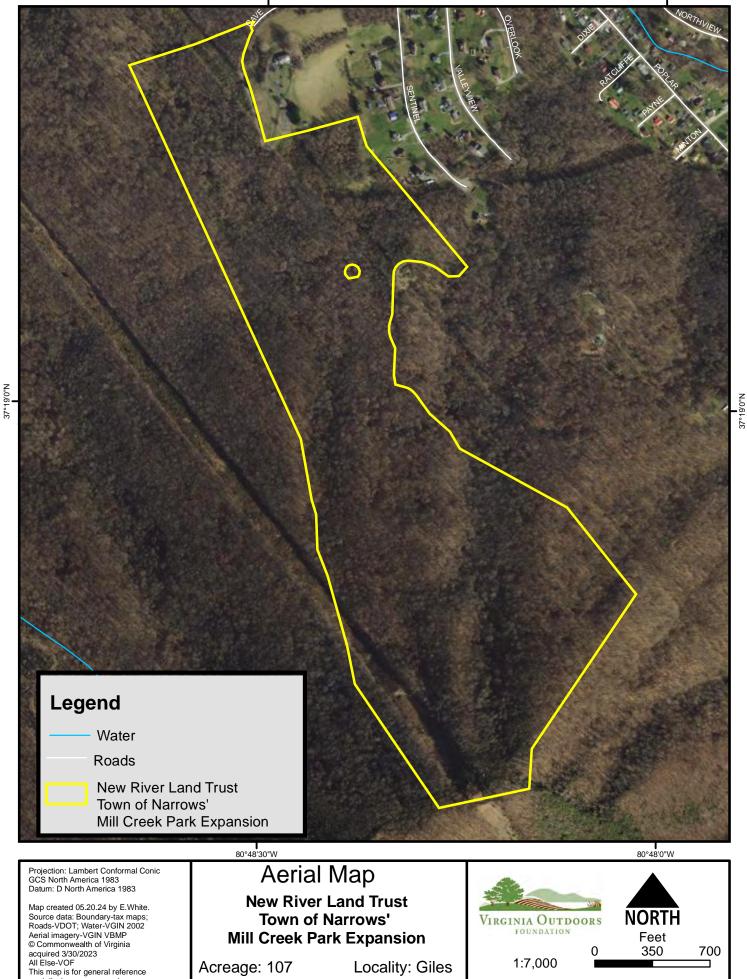

### New River Land Trust Town of Narrows' Mill Creek Park Expansion

| Locality: Giles County                                                                                                                                                                                                                                                                                                                                                                        | <b>Acres:</b> 107                                                                                                                                                                                                                                   |
|-----------------------------------------------------------------------------------------------------------------------------------------------------------------------------------------------------------------------------------------------------------------------------------------------------------------------------------------------------------------------------------------------|-----------------------------------------------------------------------------------------------------------------------------------------------------------------------------------------------------------------------------------------------------|
| Meeting Date: June 13, 2024 Staff Lead: Emily                                                                                                                                                                                                                                                                                                                                                 | White Region: Western                                                                                                                                                                                                                               |
| Project Description                                                                                                                                                                                                                                                                                                                                                                           |                                                                                                                                                                                                                                                     |
| The property is 107 acres of steep forestland on Wo<br>Narrows and the New River. The property runs from<br>historical significance, which may be conveyed to the<br>the land to the Town, as well as a 1.5-mile trail. The<br>Appalachian Trail & the existing Mill Creek Nature<br>supporting the Town by preparing the application. I<br>park/existing Virginia Outdoors Foundation easeme | n the base to the peak. It has a large cavern with<br>he Virginia Cave Conservancy before the sale of<br>e property is adjacent to National Forest, the<br>Park. The New River Land Trust (NRLT) is<br>f funded, the 107 acres will be added to the |
| Project Type                                                                                                                                                                                                                                                                                                                                                                                  |                                                                                                                                                                                                                                                     |
| Charitable Contribution                                                                                                                                                                                                                                                                                                                                                                       | □ Protection of Owned Land                                                                                                                                                                                                                          |
| □ Purchase of Open-Space Easement                                                                                                                                                                                                                                                                                                                                                             | □ Site Enhancement for Passive Public Use                                                                                                                                                                                                           |
| I Fee Simple Acquisition                                                                                                                                                                                                                                                                                                                                                                      | □ Other:                                                                                                                                                                                                                                            |
| Instrument Type                                                                                                                                                                                                                                                                                                                                                                               |                                                                                                                                                                                                                                                     |
| ☑ Deed of Open-Space Easement                                                                                                                                                                                                                                                                                                                                                                 | □ Deed of Conveyance/Acquisition                                                                                                                                                                                                                    |
| □ Deed of Dedication to Open Space                                                                                                                                                                                                                                                                                                                                                            | □ Other                                                                                                                                                                                                                                             |
| Land Protection Agent                                                                                                                                                                                                                                                                                                                                                                         |                                                                                                                                                                                                                                                     |
| ⊠ VOF                                                                                                                                                                                                                                                                                                                                                                                         | □ Locality:                                                                                                                                                                                                                                         |
| □ Other State Agency:                                                                                                                                                                                                                                                                                                                                                                         | □ Other:                                                                                                                                                                                                                                            |
| Funding Source & Amount                                                                                                                                                                                                                                                                                                                                                                       |                                                                                                                                                                                                                                                     |
| VOF Grant Program(s): <u>PTF</u>                                                                                                                                                                                                                                                                                                                                                              | External Grant Program(s):                                                                                                                                                                                                                          |
| Amount Requested: <u>\$175,500</u>                                                                                                                                                                                                                                                                                                                                                            | Amount Requested/Secured: \$                                                                                                                                                                                                                        |
| □ Tax Benefits (Sought by Applicant)                                                                                                                                                                                                                                                                                                                                                          | □ Not Applicable                                                                                                                                                                                                                                    |
| Staff Recommendation                                                                                                                                                                                                                                                                                                                                                                          |                                                                                                                                                                                                                                                     |
| Meeting.<br><b>Conservation Funding:</b><br>Not applicable<br>Approve requested funding: <u>\$175,500</u>                                                                                                                                                                                                                                                                                     | s to be approved at subsequent Board of Trustees                                                                                                                                                                                                    |

### Scenic/Open Space:

- The property is within the viewshed of the Narrows Commercial Historic District, and it contains Sentinel Point, the highest and one of the most scenic spots in Giles County.
- Located adjacent to the existing Mill Creek Nature Park, the protection of the property will expand the protected natural area by 50%.