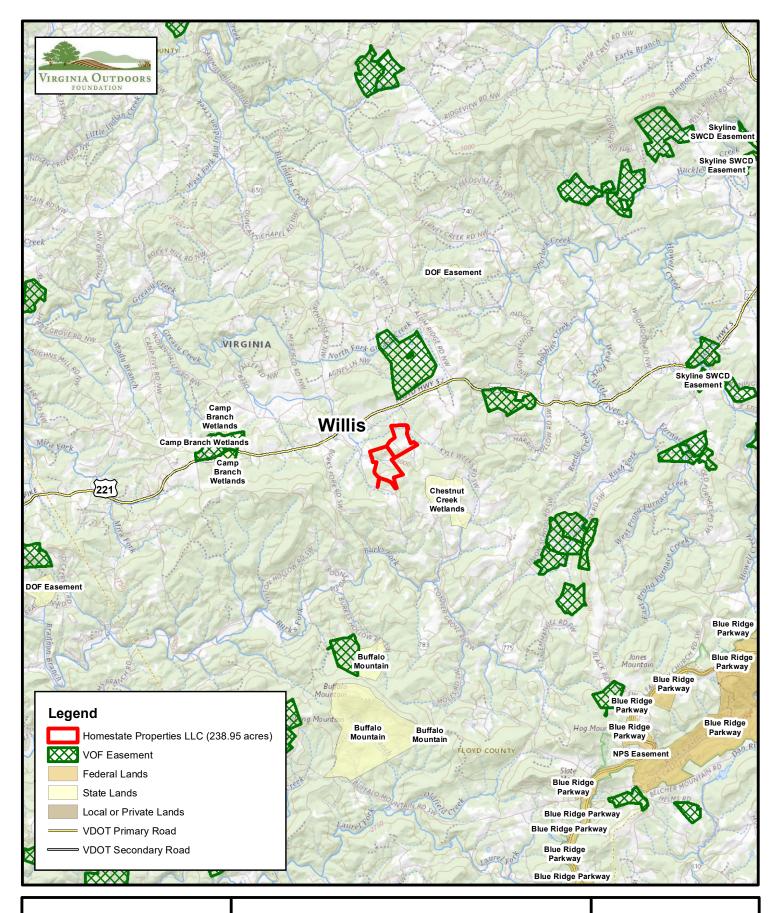

# **Homestate Properties LLC**

| Locality: Floyd                                                                                                                                                                                                                                                                                                                                                                                                                                                       | yd Acres: 238.95                                                                                                                                                                                          |  |
|-----------------------------------------------------------------------------------------------------------------------------------------------------------------------------------------------------------------------------------------------------------------------------------------------------------------------------------------------------------------------------------------------------------------------------------------------------------------------|-----------------------------------------------------------------------------------------------------------------------------------------------------------------------------------------------------------|--|
| Meeting Date: June 13, 2024 Staff Lead: Ton                                                                                                                                                                                                                                                                                                                                                                                                                           | nmy Oravetz Region: Western                                                                                                                                                                               |  |
| Project Description                                                                                                                                                                                                                                                                                                                                                                                                                                                   |                                                                                                                                                                                                           |  |
| The project will conserve viable agricultural land,<br>natural heritage species habitat. The property is an<br>the land in 2015 and has installed numerous Best<br>Resource Conservation Service (NRCS) Environm<br>project is a partial purchase of an open-space eas<br>Department of Agriculture (USDA)'s Agricultura<br>Preservation Trust Fund.                                                                                                                  | active cow calf operation. The landowner acquired<br>t Management Practices working with the Natural<br>nental Quality Improvement Program (EQIP). This<br>sement with 50% funding from the United States |  |
| Project Type                                                                                                                                                                                                                                                                                                                                                                                                                                                          |                                                                                                                                                                                                           |  |
| □ Charitable Contribution                                                                                                                                                                                                                                                                                                                                                                                                                                             | □ Protection of Owned Land                                                                                                                                                                                |  |
| ☑ Purchase of Open-Space Easement                                                                                                                                                                                                                                                                                                                                                                                                                                     | □ Site Enhancement for Public Use                                                                                                                                                                         |  |
| □ Fee Simple Acquisition                                                                                                                                                                                                                                                                                                                                                                                                                                              | □ Other:                                                                                                                                                                                                  |  |
| Instrument Type                                                                                                                                                                                                                                                                                                                                                                                                                                                       |                                                                                                                                                                                                           |  |
| Deed of Open-Space Easement                                                                                                                                                                                                                                                                                                                                                                                                                                           | Deed of Conveyance/Acquisition                                                                                                                                                                            |  |
| Deed of Dedication to Open Space                                                                                                                                                                                                                                                                                                                                                                                                                                      | □ Other                                                                                                                                                                                                   |  |
| Land Protection Agent                                                                                                                                                                                                                                                                                                                                                                                                                                                 |                                                                                                                                                                                                           |  |
| ⊠ VOF                                                                                                                                                                                                                                                                                                                                                                                                                                                                 | □ Locality:                                                                                                                                                                                               |  |
| □ Other State Agency:                                                                                                                                                                                                                                                                                                                                                                                                                                                 | Other: <u>USDA-NRCS</u>                                                                                                                                                                                   |  |
| Funding Source & Amount                                                                                                                                                                                                                                                                                                                                                                                                                                               |                                                                                                                                                                                                           |  |
| VOF Grant Program(s): <u>PTF Easement Assistance</u>                                                                                                                                                                                                                                                                                                                                                                                                                  | ☑ External Grant Program(s): <u>USDA ALE</u>                                                                                                                                                              |  |
| Amount Award: \$ <u>13,000</u>                                                                                                                                                                                                                                                                                                                                                                                                                                        | Amount Secured: \$250,000 (could                                                                                                                                                                          |  |
| $\boxtimes$ VOF Grant Program(s): <u>PTF</u>                                                                                                                                                                                                                                                                                                                                                                                                                          | increase with an updated yellow book                                                                                                                                                                      |  |
| Amount Requested: <u>\$149,250</u>                                                                                                                                                                                                                                                                                                                                                                                                                                    | <u>appraisal)</u>                                                                                                                                                                                         |  |
| Tax Benefits (Sought by Applicant)                                                                                                                                                                                                                                                                                                                                                                                                                                    | □ Not Applicable                                                                                                                                                                                          |  |
| Staff Recommendation                                                                                                                                                                                                                                                                                                                                                                                                                                                  |                                                                                                                                                                                                           |  |
| <ul> <li>Conservation Project:         <ul> <li>Approve project as presented.</li> <li>Approve project, contingent upon satisfaction of Approve project, final VOF easement terms to Meeting.</li> </ul> </li> <li>Conservation Funding:         <ul> <li>Not applicable</li> <li>Approve requested funding: \$_149,250 (PTF)</li> <li>Approve recommended funding: \$_</li> <li>Approved administratively, PTF-Easement Assent Assent Approve</li> </ul> </li> </ul> | be approved at subsequent Board of Trustees                                                                                                                                                               |  |

# **Location Map**

Homestate Properties LLC Acreage: 238.95 County: Floyd

Projection: Lambert Conformal Conic GCS North America 1983 Datum: D North America 1983

Map created 5/24/2024 by Tommy Oravetz. Source data provided by VOF, VBMP, DCR and VDOT Aerial Imagery Date: 3/05/2023 This map is for general reference and display purposes. only.