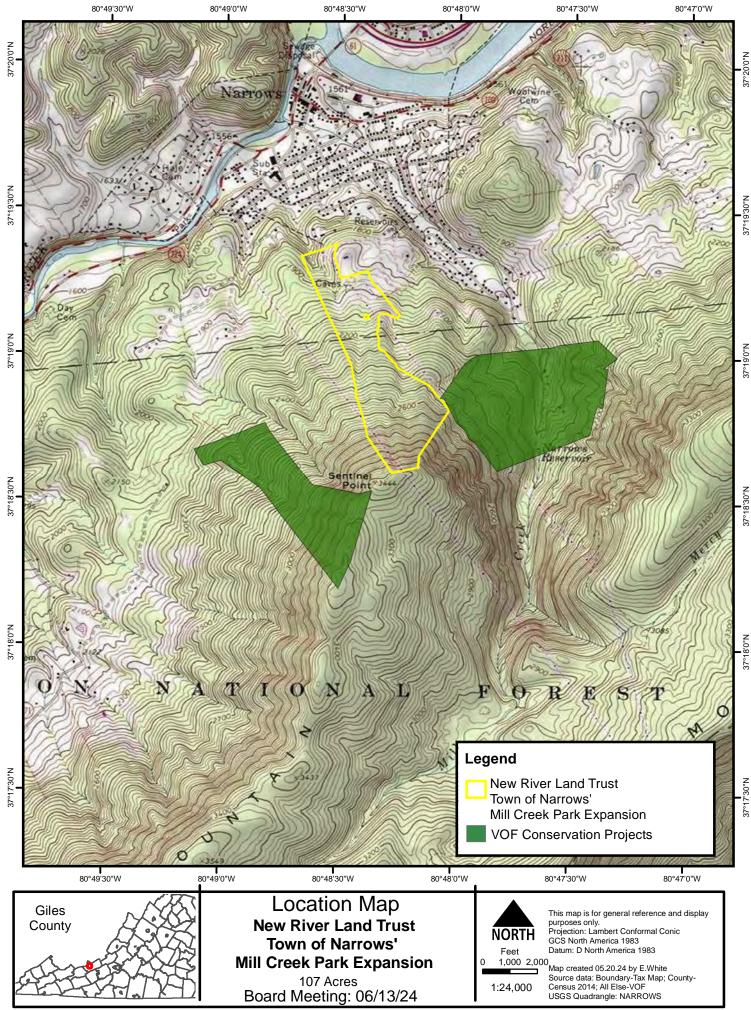

### New River Land Trust Town of Narrows' Mill Creek Park Expansion

| Locality: Giles County                                                                                                                                                                                                                                                                                                                                                                        | <b>Acres:</b> 107                                                                                                                                                                                                                                   |
|-----------------------------------------------------------------------------------------------------------------------------------------------------------------------------------------------------------------------------------------------------------------------------------------------------------------------------------------------------------------------------------------------|-----------------------------------------------------------------------------------------------------------------------------------------------------------------------------------------------------------------------------------------------------|
| Meeting Date: June 13, 2024 Staff Lead: Emily                                                                                                                                                                                                                                                                                                                                                 | White Region: Western                                                                                                                                                                                                                               |
| Project Description                                                                                                                                                                                                                                                                                                                                                                           |                                                                                                                                                                                                                                                     |
| The property is 107 acres of steep forestland on Wo<br>Narrows and the New River. The property runs from<br>historical significance, which may be conveyed to the<br>the land to the Town, as well as a 1.5-mile trail. The<br>Appalachian Trail & the existing Mill Creek Nature<br>supporting the Town by preparing the application. I<br>park/existing Virginia Outdoors Foundation easeme | n the base to the peak. It has a large cavern with<br>he Virginia Cave Conservancy before the sale of<br>e property is adjacent to National Forest, the<br>Park. The New River Land Trust (NRLT) is<br>f funded, the 107 acres will be added to the |
| Project Type                                                                                                                                                                                                                                                                                                                                                                                  |                                                                                                                                                                                                                                                     |
| Charitable Contribution                                                                                                                                                                                                                                                                                                                                                                       | □ Protection of Owned Land                                                                                                                                                                                                                          |
| □ Purchase of Open-Space Easement                                                                                                                                                                                                                                                                                                                                                             | □ Site Enhancement for Passive Public Use                                                                                                                                                                                                           |
| I Fee Simple Acquisition                                                                                                                                                                                                                                                                                                                                                                      | □ Other:                                                                                                                                                                                                                                            |
| Instrument Type                                                                                                                                                                                                                                                                                                                                                                               |                                                                                                                                                                                                                                                     |
| ☑ Deed of Open-Space Easement                                                                                                                                                                                                                                                                                                                                                                 | □ Deed of Conveyance/Acquisition                                                                                                                                                                                                                    |
| □ Deed of Dedication to Open Space                                                                                                                                                                                                                                                                                                                                                            | □ Other                                                                                                                                                                                                                                             |
| Land Protection Agent                                                                                                                                                                                                                                                                                                                                                                         |                                                                                                                                                                                                                                                     |
| ⊠ VOF                                                                                                                                                                                                                                                                                                                                                                                         | □ Locality:                                                                                                                                                                                                                                         |
| □ Other State Agency:                                                                                                                                                                                                                                                                                                                                                                         | □ Other:                                                                                                                                                                                                                                            |
| Funding Source & Amount                                                                                                                                                                                                                                                                                                                                                                       |                                                                                                                                                                                                                                                     |
| VOF Grant Program(s): <u>PTF</u>                                                                                                                                                                                                                                                                                                                                                              | External Grant Program(s):                                                                                                                                                                                                                          |
| Amount Requested: <u>\$175,500</u>                                                                                                                                                                                                                                                                                                                                                            | Amount Requested/Secured: \$                                                                                                                                                                                                                        |
| □ Tax Benefits (Sought by Applicant)                                                                                                                                                                                                                                                                                                                                                          | □ Not Applicable                                                                                                                                                                                                                                    |
| Staff Recommendation                                                                                                                                                                                                                                                                                                                                                                          |                                                                                                                                                                                                                                                     |
| Meeting.<br><b>Conservation Funding:</b><br>Not applicable<br>Approve requested funding: <u>\$175,500</u>                                                                                                                                                                                                                                                                                     | s to be approved at subsequent Board of Trustees                                                                                                                                                                                                    |

### Scenic/Open Space:

- The property is within the viewshed of the Narrows Commercial Historic District, and it contains Sentinel Point, the highest and one of the most scenic spots in Giles County.
- Located adjacent to the existing Mill Creek Nature Park, the protection of the property will expand the protected natural area by 50%.

### **Further Discussion**

This project will be an amendment to an existing VOF easement, adding acres.