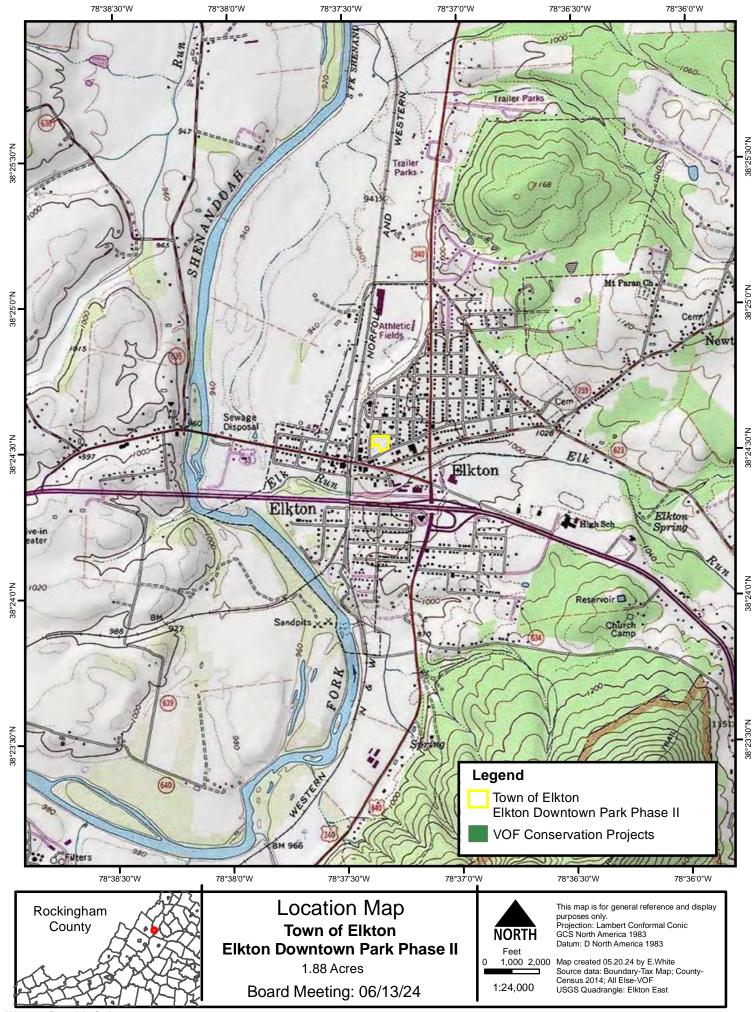

NO DYES N/A

#### **Further Discussion**

#### **Comprehensive Plan**

Is the project in compliance with the locality's comprehensive plan? ⊠YES □ NO

DETAILS: Documented in PTF grant application submitted by locality.

| Public Infrastructure Information               | Conflicts with published plans | Yes | No |
|-------------------------------------------------|--------------------------------|-----|----|
| Roads:                                          |                                |     |    |
| Rail:                                           |                                |     |    |
| Utilities:                                      |                                |     |    |
| Notes: To be determined if grant award is made. |                                |     |    |



Western Reg 24 of 58



Projection: Lambert Conformal Conic GCS North America 1983 Datum: D North America 1983

Map created 05.20.24 by E.White. Source data: Boundary-tax maps; Roads-VDOT; Water-VGIN 2002 Aerial imagery-VGIN VBMP © Commonwealth of Virginia acquired 3/30/2023 All Else-VOF This map is for general reference and display purposes only.

# Aerial Map

Town of Elkton Elkton Downtown Park Phase II

Acreage: 1.88 Locality: Rockingham



38°24'30"N



# Town of Pound Pine Mountain C&O Trail Campsites

| Locality: Wise County