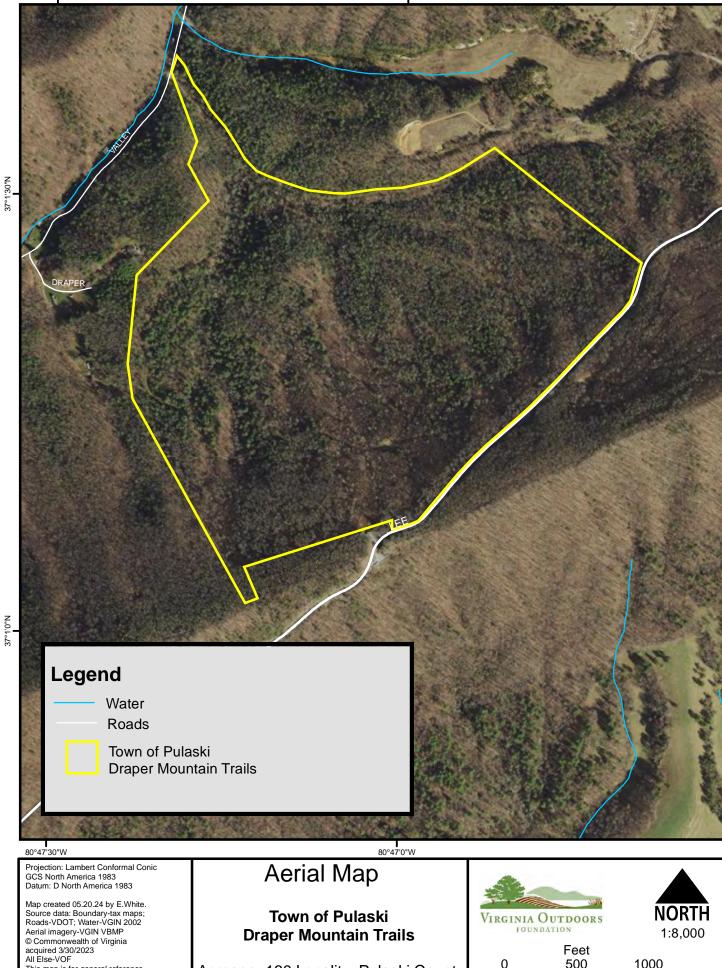

Aerial Map **City of Salem Tuttle Transformation Salem's Downtown Park** 

Acreage: 1.34 Locality: City of Salem

NORTH

1:2,400

200

Feet 100

0

VIRGINIA OUTDOORS