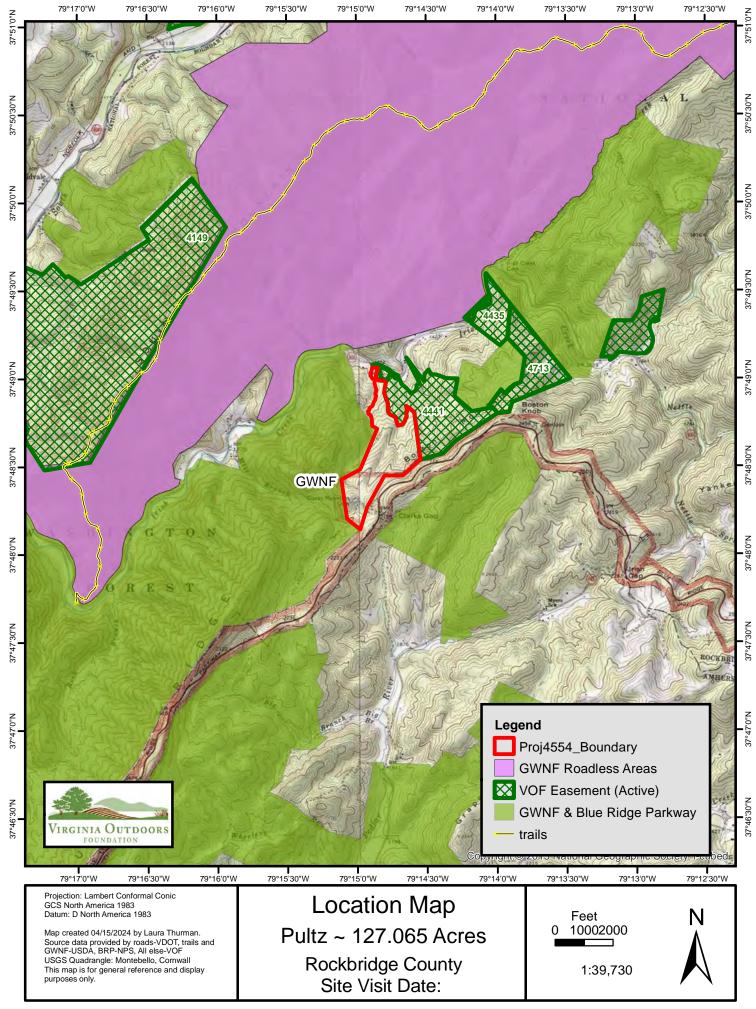

Projection: Lambert Conformal Conic GCS North America 1983 Datum: D North America 1983

Map created 10/31/2023 by Tommy Oravetz. Source data provided by VOF, VBMP, DCR and VDOT Quad Map: Willis This map is for general reference and display purposes. only.

# **Location Map**

Homestate Properties LLC Acreage: 238.95 County: Floyd

Projection: Lambert Conformal Conic GCS North America 1983 Datum: D North America 1983

Map created 5/24/2024 by Tommy Oravetz. Source data provided by VOF, VBMP, DCR and VDOT Aerial Imagery Date: 3/05/2023 This map is for general reference and display purposes. only.