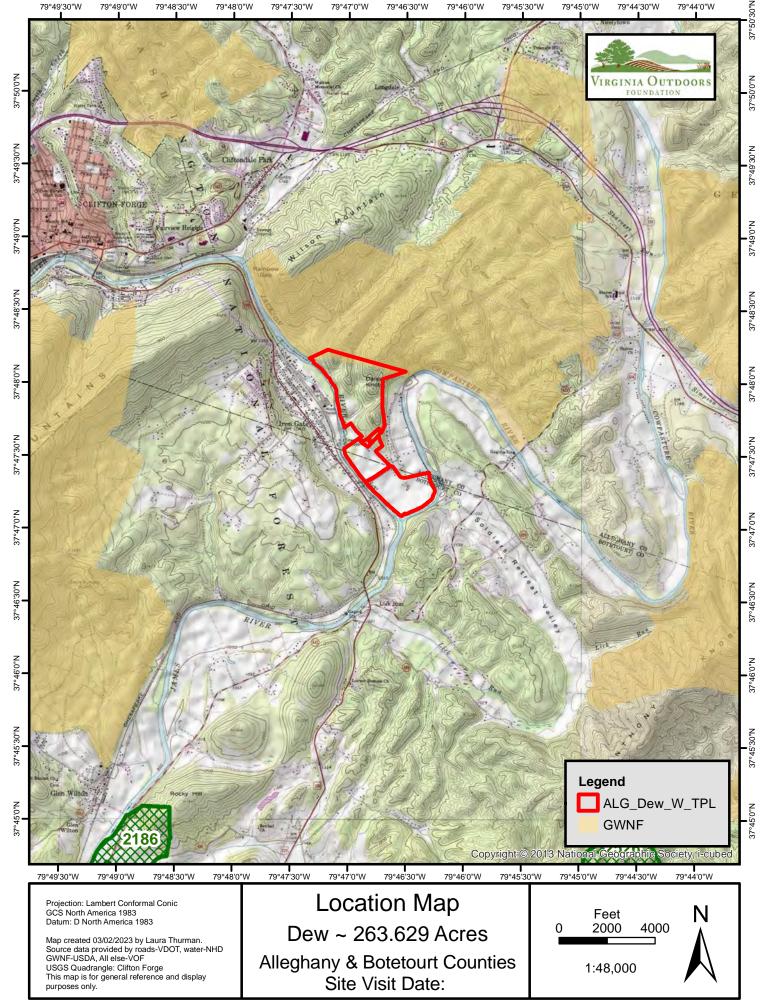

# **Location Map**

Homestate Properties LLC Acreage: 238.95 County: Floyd

Projection: Lambert Conformal Conic GCS North America 1983 Datum: D North America 1983

Map created 5/24/2024 by Tommy Oravetz. Source data provided by VOF, VBMP, DCR and VDOT Aerial Imagery Date: 3/05/2023 This map is for general reference and display purposes. only.