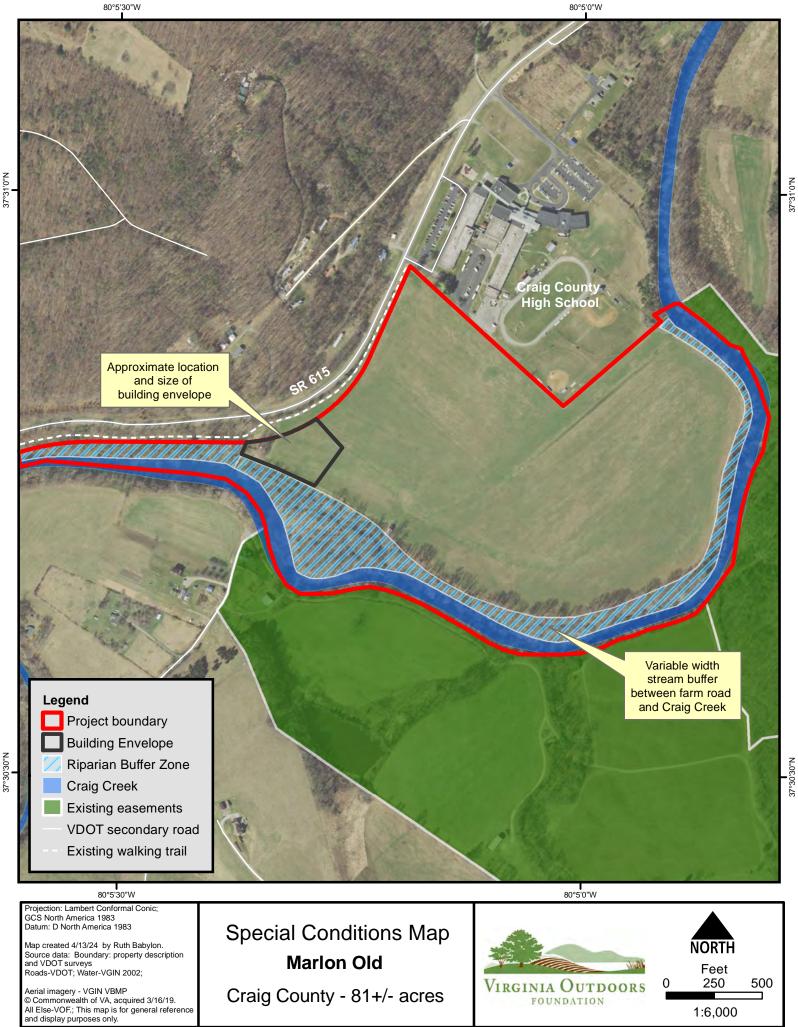

$\square$  YES  $\square$  NO

DETAILS: The property borders the Craig County Greenway Trail as well as Craig County High School. Email correspondence dated September 20, 2023 from Dan Collins, County Administrator states support for the easement.

| Public Infrastructure InformationCo | nflicts with published plans | Yes | No          |
|-------------------------------------|------------------------------|-----|-------------|
| Roads:                              |                              |     | X           |
| Rail:                               |                              |     | X           |
| Utilities:                          |                              |     | $\boxtimes$ |
| Notes: No conflicts                 |                              |     |             |





37°31'0"N



# Beatrice C. Goodbar Revocable Trust, Timothy L. Goodbar Sr., Sole Trustee

|