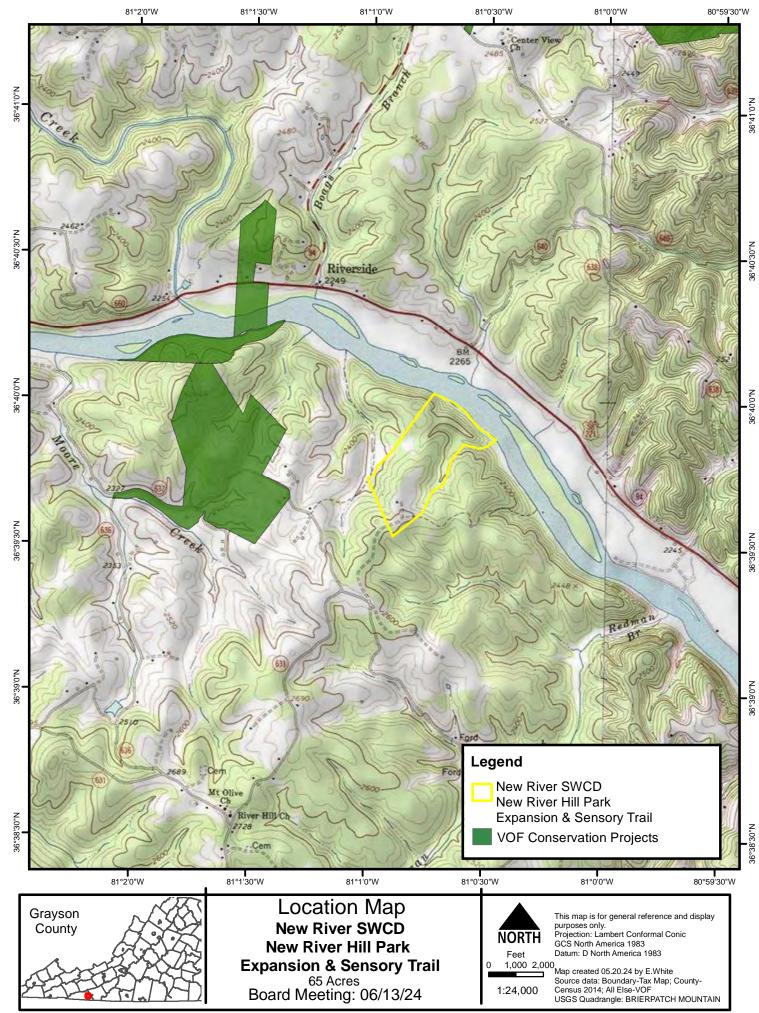

### New River Soil & Water Conservation District New River Hill Park Expansion & Sensory Trail

| New River Hill Park Exp                                                                                                                                                                                                                                                               | ansion & Sensory Trail                                                                                                                       |  |  |
|---------------------------------------------------------------------------------------------------------------------------------------------------------------------------------------------------------------------------------------------------------------------------------------|----------------------------------------------------------------------------------------------------------------------------------------------|--|--|
| Locality: Grayson County Acres: 65                                                                                                                                                                                                                                                    |                                                                                                                                              |  |  |
| Meeting Date: June 13, 2024 Staff Lead: Emily                                                                                                                                                                                                                                         | White Region: Western                                                                                                                        |  |  |
| Project Description                                                                                                                                                                                                                                                                   |                                                                                                                                              |  |  |
| The New River Soil and Water Conservation Distric<br>of 65 acres adjoining the New River. A sensory trail<br>visitors, with special adaptations for the visually, he<br>creative ways. The land will be operated and mainta<br>protect the natural and cultural resources on the land | will be designed and installed for all park<br>aring, and mobility impaired to enjoy nature in<br>ined by the SWCD as a public park and will |  |  |
| Project Type                                                                                                                                                                                                                                                                          |                                                                                                                                              |  |  |
| □ Charitable Contribution                                                                                                                                                                                                                                                             | □ Protection of Owned Land                                                                                                                   |  |  |
| □ Purchase of Open-Space Easement                                                                                                                                                                                                                                                     | □ Site Enhancement for Passive Public Use                                                                                                    |  |  |
| ☑ Fee Simple Acquisition                                                                                                                                                                                                                                                              | □ Other:                                                                                                                                     |  |  |
| Instrument Type                                                                                                                                                                                                                                                                       |                                                                                                                                              |  |  |
| □ Deed of Open-Space Easement                                                                                                                                                                                                                                                         | Deed of Conveyance/Acquisition                                                                                                               |  |  |
| Deed of Dedication to Open Space                                                                                                                                                                                                                                                      | □ Other                                                                                                                                      |  |  |
| Land Protection Agent                                                                                                                                                                                                                                                                 |                                                                                                                                              |  |  |
| □ VOF                                                                                                                                                                                                                                                                                 | □ Locality:                                                                                                                                  |  |  |
| Other State Agency:                                                                                                                                                                                                                                                                   | I Other: SWCD, Subdivision State Government                                                                                                  |  |  |
| Funding Source & Amount                                                                                                                                                                                                                                                               |                                                                                                                                              |  |  |
| VOF Grant Program(s): <u>PTF</u>                                                                                                                                                                                                                                                      | External Grant Program(s): <u>VLCF</u>                                                                                                       |  |  |
| Amount Requested: <u>\$145,500</u>                                                                                                                                                                                                                                                    | Amount Requested/Secured: \$117,500                                                                                                          |  |  |
| □ Tax Benefits (Sought by Applicant)                                                                                                                                                                                                                                                  | □ Not Applicable                                                                                                                             |  |  |
| Staff Recommendation                                                                                                                                                                                                                                                                  |                                                                                                                                              |  |  |
| Conservation Project:                                                                                                                                                                                                                                                                 |                                                                                                                                              |  |  |
| $\square$ Approve project as presented.                                                                                                                                                                                                                                               |                                                                                                                                              |  |  |
| Approve project, contingent upon satisfaction                                                                                                                                                                                                                                         |                                                                                                                                              |  |  |
| Approve project, final VOF easement terms to be approved at subsequent Board of Trustees                                                                                                                                                                                              |                                                                                                                                              |  |  |
| Meeting.<br>Conservation Funding:                                                                                                                                                                                                                                                     |                                                                                                                                              |  |  |
| □ Not applicable                                                                                                                                                                                                                                                                      |                                                                                                                                              |  |  |
| Approve requested funding: \$ <u>145,500</u>                                                                                                                                                                                                                                          |                                                                                                                                              |  |  |
| □ Approve recommended funding: \$                                                                                                                                                                                                                                                     |                                                                                                                                              |  |  |

#### Scenic/Open Space:

- The property is located along the New River, a Virginia Outdoors Plan identified Blueway, on one of the most frequently traveled and most recognized sections of the river.
- The land is adjacent to other conserved properties, creating a vast area of land that will never be disturbed by development.
- Protecting the property from development will ensure the viewshed containing 1,700-ft of ridgeline will remain untouched.

#### Water Resource Protection:

- The property has extensive frontage along the New River as well as just under 5,000-ft of streams and springs.
- The property is located in an area identified for Water Quality Improvement by ConserveVA.