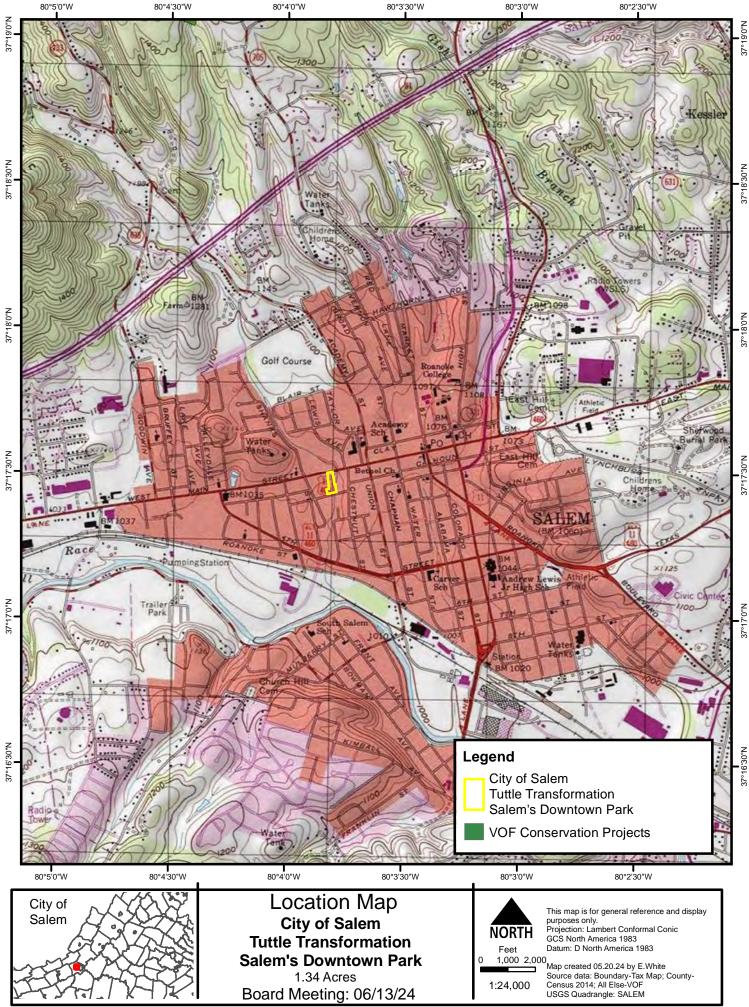

| City of Salem<br>Tuttle Transformation - Salem's Downtown Park                                                                                                                                                                                                                                                                                                                                                                                  |                                                                                                                                                  |  |
|-------------------------------------------------------------------------------------------------------------------------------------------------------------------------------------------------------------------------------------------------------------------------------------------------------------------------------------------------------------------------------------------------------------------------------------------------|--------------------------------------------------------------------------------------------------------------------------------------------------|--|
| Locality: City of Salem                                                                                                                                                                                                                                                                                                                                                                                                                         | <b>Acres:</b> 1.34                                                                                                                               |  |
| Meeting Date: June 13, 2024 Staff Lead: Emily                                                                                                                                                                                                                                                                                                                                                                                                   | White Region: Western                                                                                                                            |  |
| Project Description                                                                                                                                                                                                                                                                                                                                                                                                                             |                                                                                                                                                  |  |
| The City of Salem, in conjunction with the property<br>conversion of a private residence and its surrounding<br>will serve as an accessible oasis for local residents a<br>designed to elicit ideas for the project yielded vision<br>access to nature, art, play areas, and cultural activitie                                                                                                                                                 | g greenspace into a downtown pocket park which<br>nd visitors alike. A citizen-design charrette<br>s of a community open space catalyzing public |  |
| Project Type                                                                                                                                                                                                                                                                                                                                                                                                                                    |                                                                                                                                                  |  |
| Charitable Contribution                                                                                                                                                                                                                                                                                                                                                                                                                         | □ Protection of Owned Land                                                                                                                       |  |
| □ Purchase of Open-Space Easement                                                                                                                                                                                                                                                                                                                                                                                                               | □ Site Enhancement for Passive Public Use                                                                                                        |  |
| I Fee Simple Acquisition                                                                                                                                                                                                                                                                                                                                                                                                                        | □ Other:                                                                                                                                         |  |
| Instrument Type                                                                                                                                                                                                                                                                                                                                                                                                                                 |                                                                                                                                                  |  |
| ☑ Deed of Open-Space Easement                                                                                                                                                                                                                                                                                                                                                                                                                   | Deed of Conveyance/Acquisition                                                                                                                   |  |
| □ Deed of Dedication to Open Space                                                                                                                                                                                                                                                                                                                                                                                                              | □ Other                                                                                                                                          |  |
| Land Protection Agent                                                                                                                                                                                                                                                                                                                                                                                                                           |                                                                                                                                                  |  |
| ⊠ VOF                                                                                                                                                                                                                                                                                                                                                                                                                                           | □ Locality:                                                                                                                                      |  |
| Other State Agency:                                                                                                                                                                                                                                                                                                                                                                                                                             | □ Other:                                                                                                                                         |  |
| Funding Source & Amount                                                                                                                                                                                                                                                                                                                                                                                                                         |                                                                                                                                                  |  |
| VOF Grant Program(s): <u>PTF</u>                                                                                                                                                                                                                                                                                                                                                                                                                | External Grant Program(s):                                                                                                                       |  |
| Amount Requested: <u>\$225,000</u>                                                                                                                                                                                                                                                                                                                                                                                                              | Amount Requested/Secured: \$                                                                                                                     |  |
| □ Tax Benefits (Sought by Applicant)                                                                                                                                                                                                                                                                                                                                                                                                            | □ Not Applicable                                                                                                                                 |  |
| Staff Recommendation                                                                                                                                                                                                                                                                                                                                                                                                                            |                                                                                                                                                  |  |
| <ul> <li>Conservation Project:</li> <li>              Approve project as presented.      </li> <li>             Approve project, contingent upon satisfaction         </li> <li>             Approve project, final VOF easement terms             Meeting.         </li> <li>             Conservation Funding:         </li> <li>             Not applicable         </li> <li>             Approve requested funding: \$         </li> </ul> | on of the following:<br>to be approved at subsequent Board of Trustees                                                                           |  |

- Approve recommended funding: \$200,000
- Approved administratively, PTF-Easement Assistance: \$\_\_\_\_\_