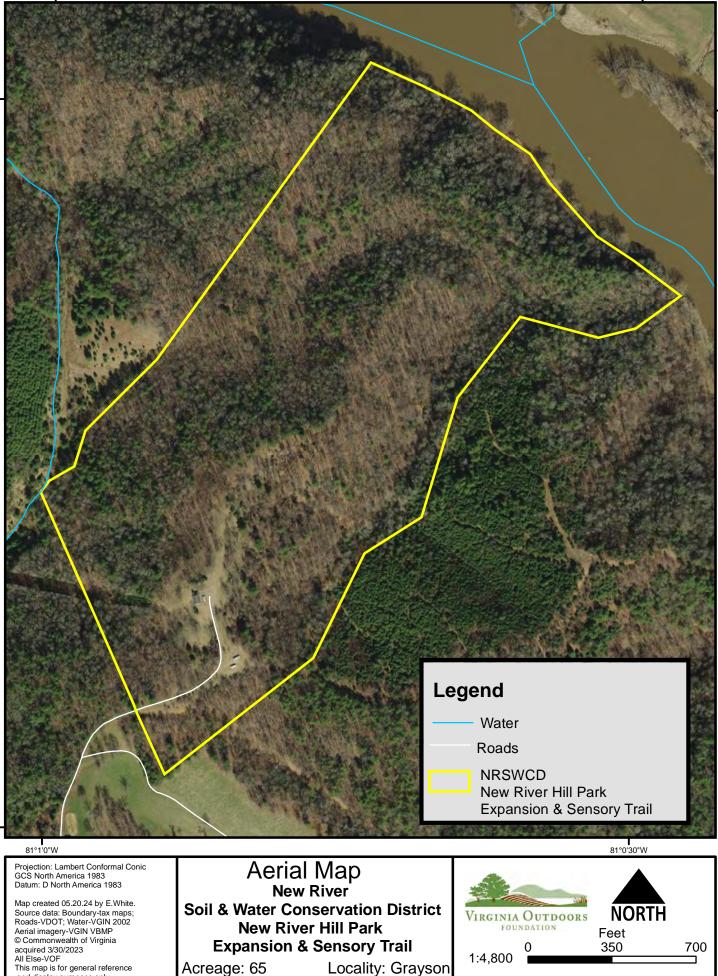

### New River Soil & Water Conservation District New River Hill Park Expansion & Sensory Trail

| New River Hill Park Exp                                                                                                                                                                                                                                                               | ansion & Sensory Trail                                                                                                                       |  |  |
|---------------------------------------------------------------------------------------------------------------------------------------------------------------------------------------------------------------------------------------------------------------------------------------|----------------------------------------------------------------------------------------------------------------------------------------------|--|--|
| Locality: Grayson County Acres: 65                                                                                                                                                                                                                                                    |                                                                                                                                              |  |  |
| Meeting Date: June 13, 2024 Staff Lead: Emily                                                                                                                                                                                                                                         | White Region: Western                                                                                                                        |  |  |
| Project Description                                                                                                                                                                                                                                                                   |                                                                                                                                              |  |  |
| The New River Soil and Water Conservation Distric<br>of 65 acres adjoining the New River. A sensory trail<br>visitors, with special adaptations for the visually, he<br>creative ways. The land will be operated and mainta<br>protect the natural and cultural resources on the land | will be designed and installed for all park<br>aring, and mobility impaired to enjoy nature in<br>ined by the SWCD as a public park and will |  |  |
| Project Type                                                                                                                                                                                                                                                                          |                                                                                                                                              |  |  |
| □ Charitable Contribution                                                                                                                                                                                                                                                             | □ Protection of Owned Land                                                                                                                   |  |  |
| □ Purchase of Open-Space Easement                                                                                                                                                                                                                                                     | □ Site Enhancement for Passive Public Use                                                                                                    |  |  |
| ☑ Fee Simple Acquisition                                                                                                                                                                                                                                                              | □ Other:                                                                                                                                     |  |  |
| Instrument Type                                                                                                                                                                                                                                                                       |                                                                                                                                              |  |  |
| □ Deed of Open-Space Easement                                                                                                                                                                                                                                                         | Deed of Conveyance/Acquisition                                                                                                               |  |  |
| Deed of Dedication to Open Space                                                                                                                                                                                                                                                      | □ Other                                                                                                                                      |  |  |
| Land Protection Agent                                                                                                                                                                                                                                                                 |                                                                                                                                              |  |  |
| □ VOF                                                                                                                                                                                                                                                                                 | □ Locality:                                                                                                                                  |  |  |
| Other State Agency:                                                                                                                                                                                                                                                                   | I Other: SWCD, Subdivision State Government                                                                                                  |  |  |
| Funding Source & Amount                                                                                                                                                                                                                                                               |                                                                                                                                              |  |  |
| VOF Grant Program(s): <u>PTF</u>                                                                                                                                                                                                                                                      | External Grant Program(s): <u>VLCF</u>                                                                                                       |  |  |
| Amount Requested: <u>\$145,500</u>                                                                                                                                                                                                                                                    | Amount Requested/Secured: \$117,500                                                                                                          |  |  |
| □ Tax Benefits (Sought by Applicant)                                                                                                                                                                                                                                                  | □ Not Applicable                                                                                                                             |  |  |
| Staff Recommendation                                                                                                                                                                                                                                                                  |                                                                                                                                              |  |  |
| Conservation Project:                                                                                                                                                                                                                                                                 |                                                                                                                                              |  |  |
| $\square$ Approve project as presented.                                                                                                                                                                                                                                               |                                                                                                                                              |  |  |
| Approve project, contingent upon satisfaction                                                                                                                                                                                                                                         |                                                                                                                                              |  |  |
| Approve project, final VOF easement terms to be approved at subsequent Board of Trustees                                                                                                                                                                                              |                                                                                                                                              |  |  |
| Meeting.<br>Conservation Funding:                                                                                                                                                                                                                                                     |                                                                                                                                              |  |  |
| □ Not applicable                                                                                                                                                                                                                                                                      |                                                                                                                                              |  |  |
| Approve requested funding: \$ <u>145,500</u>                                                                                                                                                                                                                                          |                                                                                                                                              |  |  |
| □ Approve recommended funding: \$                                                                                                                                                                                                                                                     |                                                                                                                                              |  |  |

#### Scenic/Open Space:

- The property is located along the New River, a Virginia Outdoors Plan identified Blueway, on one of the most frequently traveled and most recognized sections of the river.
- The land is adjacent to other conserved properties, creating a vast area of land that will never be disturbed by development.
- Protecting the property from development will ensure the viewshed containing 1,700-ft of ridgeline will remain untouched.

#### Water Resource Protection:

- The property has extensive frontage along the New River as well as just under 5,000-ft of streams and springs.
- The property is located in an area identified for Water Quality Improvement by ConserveVA.