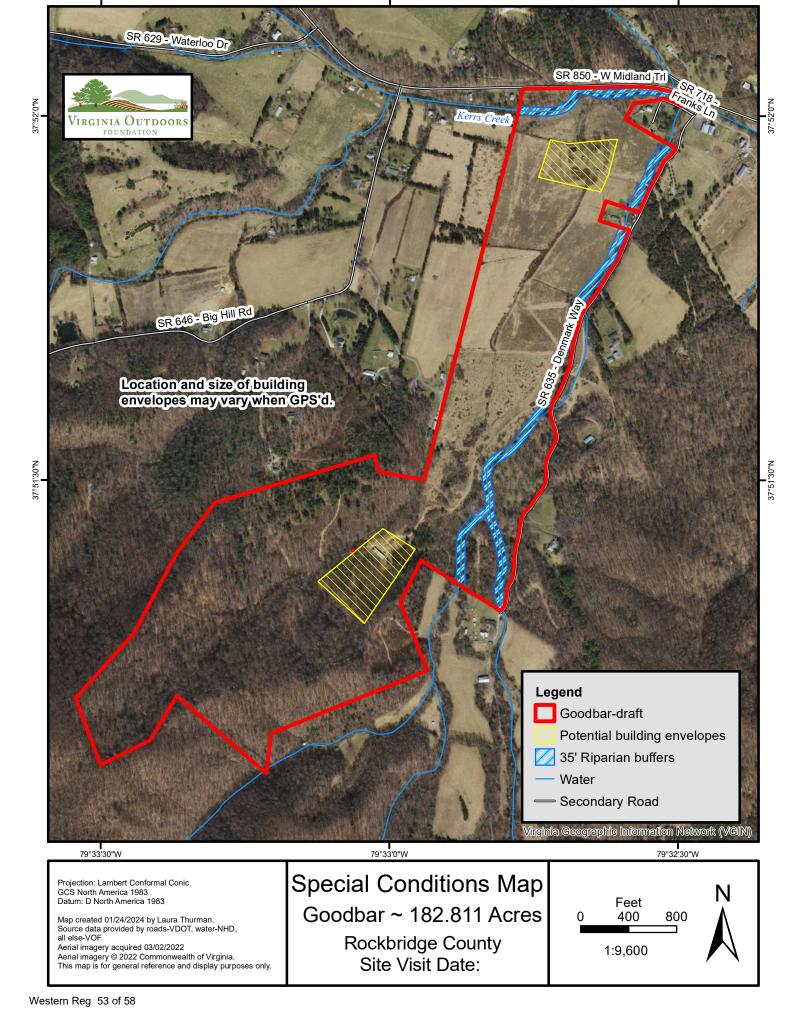

#### **Project Details**

**The Governing Document**: *The primary terms contained in the deed or instrument are listed below in a condensed form. The complete terms, conditions, and restrictions are in the recorded deed.* 

- 1. Divisions permitted: 0 Maximum Properties: 1
- 2. Impervious Coverage Limitations: Total impervious coverage, including that of both existing and future improvements, may not exceed 50% of the total property.
- **3. Buildings and Structures:** Only buildings and structures allowed are those that support public use of the Property as a park.
- 4. Water Quality Protection Areas: N/A
- 5. Unique Deed Provisions: N/A
- 6. **Public Access:**  $\Box$  NO  $\boxtimes$  YES
- 7. Sign Required:  $\Box$  NO  $\boxtimes$  YES
- 8. Consolidation of Tax Parcels: DNO DYES X/A