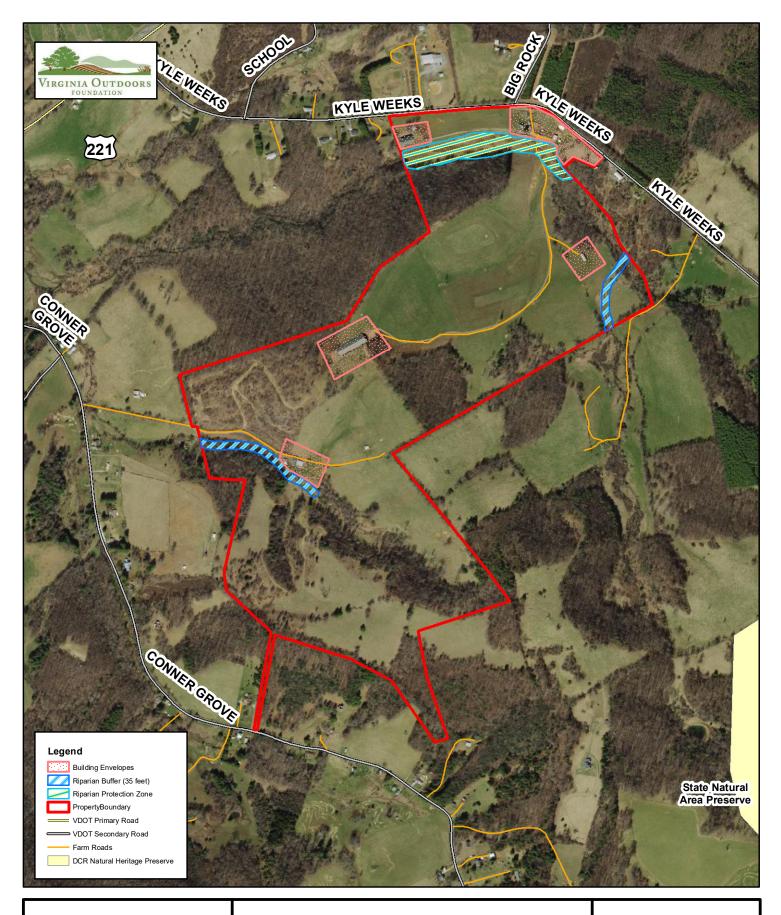

- **1.** Divisions permitted: 0
- 2. Impervious Coverage Limitations: Total impervious coverage, including that of both existing and future improvements, may not exceed 2% of the total property. *Note: USDA calculations for impervious cover includes all hardened features resulting in the allowance for a higher percentage impervious cover*.
- 3. Buildings and Structures:

Any new building or structure exceeding 10,000 square feet in ground area must have Grantee's prior review and written approval. No more than 2 detached (freestanding) dwellings may be maintained or constructed on the Property. All new buildings and structures larger than 500 square feet in ground area must be located within designated Building Envelopes. Any detached (freestanding) dwelling must be located in a Building Envelope.

4. Water Quality Protection Areas: Both 35-ft Riparian Buffers and Riparian Protection Zones will be placed on the property. The Riparian Protection Zone will allow limited cattle access to help support the Natural Heritage species present on the property.

- **5.** Unique Deed Provisions: The easement will require a current Agricultural Land Easement plan drafted by NRCS. NRCS will be the lead on the compliance of the agricultural operation with the plan.
- 6. Public Access:  $\boxtimes$  NO  $\square$  YES
- 7. Sign Required:  $\Box$  NO  $\boxtimes$  YES
- 8. Consolidation of Tax Parcels: □ NO ⊠YES □ N/A Summarize: The property is currently two tax parcels. Consolidation will be dependent on working with the county to consolidate into one tax parcel.

# **Special Conditions Map**

Homestate Properties LLC Acreage: 235.95 County: Floyd Feet 0 250 500 1:10,000

Ν