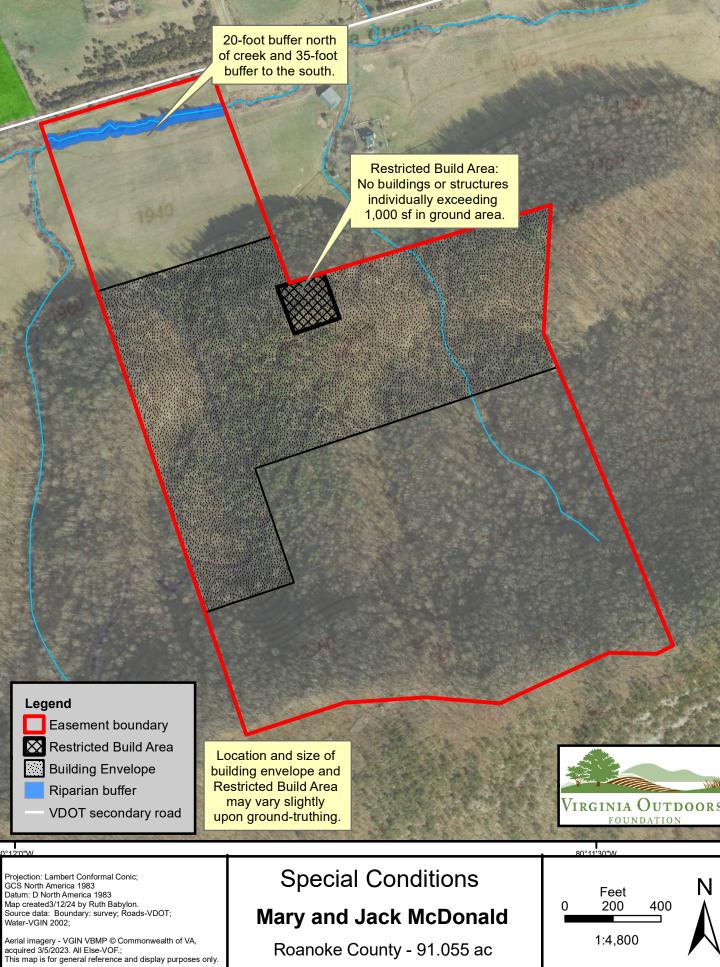

### **Project Details**

**The Governing Document**: *The primary terms contained in the deed or instrument are listed below in a condensed form. The complete terms, conditions, and restrictions are in the recorded deed.* 

- **1.** Divisions permitted: 0
- 2. Impervious Coverage Limitations: Total impervious coverage, including that of both existing and future improvements, may not exceed 2% of the total property. *Note: USDA calculations for impervious cover includes all hardened features resulting in the allowance for a higher percentage impervious cover*.
- 3. Buildings and Structures:

Any new building or structure exceeding 10,000 square feet in ground area must have Grantee's prior review and written approval. No more than 2 detached (freestanding) dwellings may be maintained or constructed on the Property. All new buildings and structures larger than 500 square feet in ground area must be located within designated Building Envelopes. Any detached (freestanding) dwelling must be located in a Building Envelope.

4. Water Quality Protection Areas: Both 35-ft Riparian Buffers and Riparian Protection Zones will be placed on the property. The Riparian Protection Zone will allow limited cattle access to help support the Natural Heritage species present on the property.