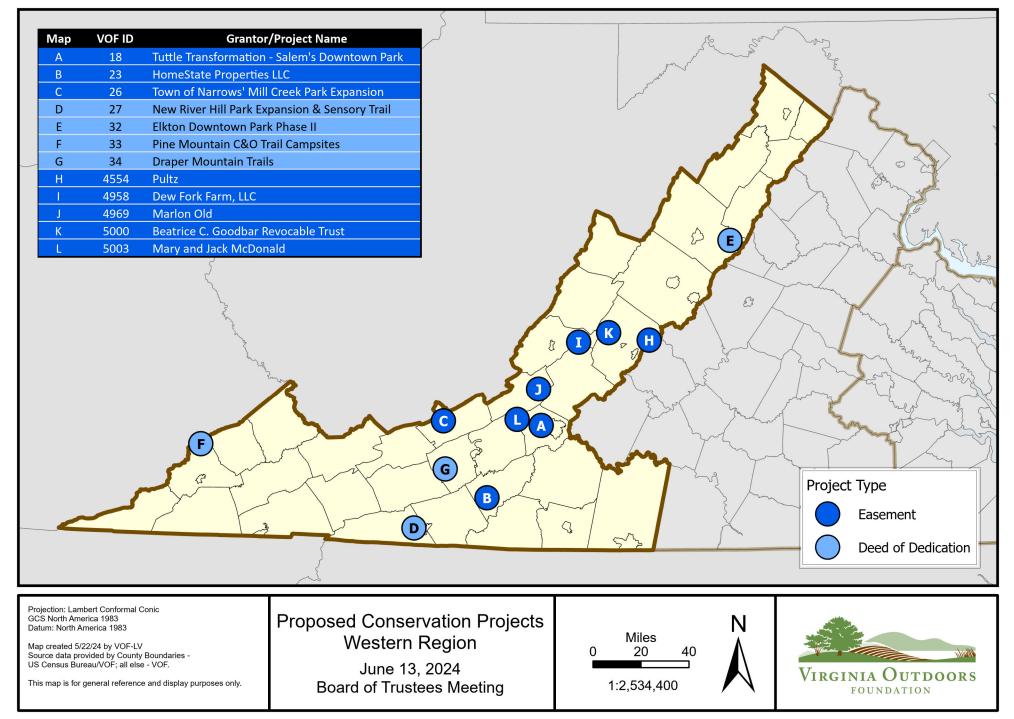

| City of Salem<br>Tuttle Transformation - Salem's Downtown Park                                                                                                                                                                                                                                                                                                                                                                                  |                                                                                                                                                  |  |
|-------------------------------------------------------------------------------------------------------------------------------------------------------------------------------------------------------------------------------------------------------------------------------------------------------------------------------------------------------------------------------------------------------------------------------------------------|--------------------------------------------------------------------------------------------------------------------------------------------------|--|
| Locality: City of Salem                                                                                                                                                                                                                                                                                                                                                                                                                         | <b>Acres:</b> 1.34                                                                                                                               |  |
| Meeting Date: June 13, 2024 Staff Lead: Emily                                                                                                                                                                                                                                                                                                                                                                                                   | White Region: Western                                                                                                                            |  |
| Project Description                                                                                                                                                                                                                                                                                                                                                                                                                             |                                                                                                                                                  |  |
| The City of Salem, in conjunction with the property<br>conversion of a private residence and its surrounding<br>will serve as an accessible oasis for local residents a<br>designed to elicit ideas for the project yielded vision<br>access to nature, art, play areas, and cultural activitie                                                                                                                                                 | g greenspace into a downtown pocket park which<br>nd visitors alike. A citizen-design charrette<br>s of a community open space catalyzing public |  |
| Project Type                                                                                                                                                                                                                                                                                                                                                                                                                                    |                                                                                                                                                  |  |
| Charitable Contribution                                                                                                                                                                                                                                                                                                                                                                                                                         | □ Protection of Owned Land                                                                                                                       |  |
| □ Purchase of Open-Space Easement                                                                                                                                                                                                                                                                                                                                                                                                               | □ Site Enhancement for Passive Public Use                                                                                                        |  |
| I Fee Simple Acquisition                                                                                                                                                                                                                                                                                                                                                                                                                        | □ Other:                                                                                                                                         |  |
| Instrument Type                                                                                                                                                                                                                                                                                                                                                                                                                                 |                                                                                                                                                  |  |
| ☑ Deed of Open-Space Easement                                                                                                                                                                                                                                                                                                                                                                                                                   | Deed of Conveyance/Acquisition                                                                                                                   |  |
| □ Deed of Dedication to Open Space                                                                                                                                                                                                                                                                                                                                                                                                              | □ Other                                                                                                                                          |  |
| Land Protection Agent                                                                                                                                                                                                                                                                                                                                                                                                                           |                                                                                                                                                  |  |
| ⊠ VOF                                                                                                                                                                                                                                                                                                                                                                                                                                           | □ Locality:                                                                                                                                      |  |
| Other State Agency:                                                                                                                                                                                                                                                                                                                                                                                                                             | □ Other:                                                                                                                                         |  |
| Funding Source & Amount                                                                                                                                                                                                                                                                                                                                                                                                                         |                                                                                                                                                  |  |
| VOF Grant Program(s): <u>PTF</u>                                                                                                                                                                                                                                                                                                                                                                                                                | External Grant Program(s):                                                                                                                       |  |
| Amount Requested: <u>\$225,000</u>                                                                                                                                                                                                                                                                                                                                                                                                              | Amount Requested/Secured: \$                                                                                                                     |  |
| □ Tax Benefits (Sought by Applicant)                                                                                                                                                                                                                                                                                                                                                                                                            | □ Not Applicable                                                                                                                                 |  |
| Staff Recommendation                                                                                                                                                                                                                                                                                                                                                                                                                            |                                                                                                                                                  |  |
| <ul> <li>Conservation Project:</li> <li>              Approve project as presented.      </li> <li>             Approve project, contingent upon satisfaction         </li> <li>             Approve project, final VOF easement terms             Meeting.         </li> <li>             Conservation Funding:         </li> <li>             Not applicable         </li> <li>             Approve requested funding: \$         </li> </ul> | on of the following:<br>to be approved at subsequent Board of Trustees                                                                           |  |

- Approve recommended funding: \$200,000
- Approved administratively, PTF-Easement Assistance: \$\_\_\_\_\_

# **Homestate Properties LLC**

| Locality: Floyd                                                                                                                                                                                                                                                                                                                                                                                                                                                       | yd Acres: 238.95                                                                                                                                                                                          |  |
|-----------------------------------------------------------------------------------------------------------------------------------------------------------------------------------------------------------------------------------------------------------------------------------------------------------------------------------------------------------------------------------------------------------------------------------------------------------------------|-----------------------------------------------------------------------------------------------------------------------------------------------------------------------------------------------------------|--|
| Meeting Date: June 13, 2024 Staff Lead: Ton                                                                                                                                                                                                                                                                                                                                                                                                                           | nmy Oravetz Region: Western                                                                                                                                                                               |  |
| Project Description                                                                                                                                                                                                                                                                                                                                                                                                                                                   |                                                                                                                                                                                                           |  |
| The project will conserve viable agricultural land,<br>natural heritage species habitat. The property is an<br>the land in 2015 and has installed numerous Best<br>Resource Conservation Service (NRCS) Environm<br>project is a partial purchase of an open-space eas<br>Department of Agriculture (USDA)'s Agricultura<br>Preservation Trust Fund.                                                                                                                  | active cow calf operation. The landowner acquired<br>t Management Practices working with the Natural<br>nental Quality Improvement Program (EQIP). This<br>sement with 50% funding from the United States |  |
| Project Type                                                                                                                                                                                                                                                                                                                                                                                                                                                          |                                                                                                                                                                                                           |  |
| □ Charitable Contribution                                                                                                                                                                                                                                                                                                                                                                                                                                             | □ Protection of Owned Land                                                                                                                                                                                |  |
| ☑ Purchase of Open-Space Easement                                                                                                                                                                                                                                                                                                                                                                                                                                     | □ Site Enhancement for Public Use                                                                                                                                                                         |  |
| □ Fee Simple Acquisition                                                                                                                                                                                                                                                                                                                                                                                                                                              | □ Other:                                                                                                                                                                                                  |  |
| Instrument Type                                                                                                                                                                                                                                                                                                                                                                                                                                                       |                                                                                                                                                                                                           |  |
| Deed of Open-Space Easement                                                                                                                                                                                                                                                                                                                                                                                                                                           | Deed of Conveyance/Acquisition                                                                                                                                                                            |  |
| Deed of Dedication to Open Space                                                                                                                                                                                                                                                                                                                                                                                                                                      | □ Other                                                                                                                                                                                                   |  |
| Land Protection Agent                                                                                                                                                                                                                                                                                                                                                                                                                                                 |                                                                                                                                                                                                           |  |
| ⊠ VOF                                                                                                                                                                                                                                                                                                                                                                                                                                                                 | □ Locality:                                                                                                                                                                                               |  |
| □ Other State Agency:                                                                                                                                                                                                                                                                                                                                                                                                                                                 | Other: <u>USDA-NRCS</u>                                                                                                                                                                                   |  |
| Funding Source & Amount                                                                                                                                                                                                                                                                                                                                                                                                                                               |                                                                                                                                                                                                           |  |
| VOF Grant Program(s): <u>PTF Easement Assistance</u>                                                                                                                                                                                                                                                                                                                                                                                                                  | ☑ External Grant Program(s): <u>USDA ALE</u>                                                                                                                                                              |  |
| Amount Award: \$ <u>13,000</u>                                                                                                                                                                                                                                                                                                                                                                                                                                        | Amount Secured: \$250,000 (could                                                                                                                                                                          |  |
| $\boxtimes$ VOF Grant Program(s): <u>PTF</u>                                                                                                                                                                                                                                                                                                                                                                                                                          | increase with an updated yellow book                                                                                                                                                                      |  |
| Amount Requested: <u>\$149,250</u>                                                                                                                                                                                                                                                                                                                                                                                                                                    | <u>appraisal)</u>                                                                                                                                                                                         |  |
| Tax Benefits (Sought by Applicant)                                                                                                                                                                                                                                                                                                                                                                                                                                    | □ Not Applicable                                                                                                                                                                                          |  |
| Staff Recommendation                                                                                                                                                                                                                                                                                                                                                                                                                                                  |                                                                                                                                                                                                           |  |
| <ul> <li>Conservation Project:         <ul> <li>Approve project as presented.</li> <li>Approve project, contingent upon satisfaction of Approve project, final VOF easement terms to Meeting.</li> </ul> </li> <li>Conservation Funding:         <ul> <li>Not applicable</li> <li>Approve requested funding: \$_149,250 (PTF)</li> <li>Approve recommended funding: \$_</li> <li>Approved administratively, PTF-Easement Assent Assent Approve</li> </ul> </li> </ul> | be approved at subsequent Board of Trustees                                                                                                                                                               |  |

### New River Land Trust Town of Narrows' Mill Creek Park Expansion

| Locality: Giles County                                                                                                                                                                                                                                                                                                                                                                        | <b>Acres:</b> 107                                                                                                                                                                                                                                   |
|-----------------------------------------------------------------------------------------------------------------------------------------------------------------------------------------------------------------------------------------------------------------------------------------------------------------------------------------------------------------------------------------------|-----------------------------------------------------------------------------------------------------------------------------------------------------------------------------------------------------------------------------------------------------|
| Meeting Date: June 13, 2024 Staff Lead: Emily                                                                                                                                                                                                                                                                                                                                                 | White Region: Western                                                                                                                                                                                                                               |
| Project Description                                                                                                                                                                                                                                                                                                                                                                           |                                                                                                                                                                                                                                                     |
| The property is 107 acres of steep forestland on Wo<br>Narrows and the New River. The property runs from<br>historical significance, which may be conveyed to the<br>the land to the Town, as well as a 1.5-mile trail. The<br>Appalachian Trail & the existing Mill Creek Nature<br>supporting the Town by preparing the application. I<br>park/existing Virginia Outdoors Foundation easeme | n the base to the peak. It has a large cavern with<br>he Virginia Cave Conservancy before the sale of<br>e property is adjacent to National Forest, the<br>Park. The New River Land Trust (NRLT) is<br>f funded, the 107 acres will be added to the |
| Project Type                                                                                                                                                                                                                                                                                                                                                                                  |                                                                                                                                                                                                                                                     |
| Charitable Contribution                                                                                                                                                                                                                                                                                                                                                                       | □ Protection of Owned Land                                                                                                                                                                                                                          |
| □ Purchase of Open-Space Easement                                                                                                                                                                                                                                                                                                                                                             | □ Site Enhancement for Passive Public Use                                                                                                                                                                                                           |
| I Fee Simple Acquisition                                                                                                                                                                                                                                                                                                                                                                      | □ Other:                                                                                                                                                                                                                                            |
| Instrument Type                                                                                                                                                                                                                                                                                                                                                                               |                                                                                                                                                                                                                                                     |
| ☑ Deed of Open-Space Easement                                                                                                                                                                                                                                                                                                                                                                 | □ Deed of Conveyance/Acquisition                                                                                                                                                                                                                    |
| □ Deed of Dedication to Open Space                                                                                                                                                                                                                                                                                                                                                            | □ Other                                                                                                                                                                                                                                             |
| Land Protection Agent                                                                                                                                                                                                                                                                                                                                                                         |                                                                                                                                                                                                                                                     |
| ⊠ VOF                                                                                                                                                                                                                                                                                                                                                                                         | □ Locality:                                                                                                                                                                                                                                         |
| □ Other State Agency:                                                                                                                                                                                                                                                                                                                                                                         | □ Other:                                                                                                                                                                                                                                            |
| Funding Source & Amount                                                                                                                                                                                                                                                                                                                                                                       |                                                                                                                                                                                                                                                     |
| VOF Grant Program(s): <u>PTF</u>                                                                                                                                                                                                                                                                                                                                                              | External Grant Program(s):                                                                                                                                                                                                                          |
| Amount Requested: <u>\$175,500</u>                                                                                                                                                                                                                                                                                                                                                            | Amount Requested/Secured: \$                                                                                                                                                                                                                        |
| □ Tax Benefits (Sought by Applicant)                                                                                                                                                                                                                                                                                                                                                          | □ Not Applicable                                                                                                                                                                                                                                    |
| Staff Recommendation                                                                                                                                                                                                                                                                                                                                                                          |                                                                                                                                                                                                                                                     |
| Meeting.<br><b>Conservation Funding:</b><br>Not applicable<br>Approve requested funding: <u>\$175,500</u>                                                                                                                                                                                                                                                                                     | s to be approved at subsequent Board of Trustees                                                                                                                                                                                                    |

### New River Soil & Water Conservation District New River Hill Park Expansion & Sensory Trail

| New River Hill Park Exp                                                                                                                                                                                                                                                               | ansion & Sensory Trail                                                                                                                       |  |  |
|---------------------------------------------------------------------------------------------------------------------------------------------------------------------------------------------------------------------------------------------------------------------------------------|----------------------------------------------------------------------------------------------------------------------------------------------|--|--|
| Locality: Grayson County Acres: 65                                                                                                                                                                                                                                                    |                                                                                                                                              |  |  |
| Meeting Date: June 13, 2024 Staff Lead: Emily                                                                                                                                                                                                                                         | White Region: Western                                                                                                                        |  |  |
| Project Description                                                                                                                                                                                                                                                                   |                                                                                                                                              |  |  |
| The New River Soil and Water Conservation Distric<br>of 65 acres adjoining the New River. A sensory trail<br>visitors, with special adaptations for the visually, he<br>creative ways. The land will be operated and mainta<br>protect the natural and cultural resources on the land | will be designed and installed for all park<br>aring, and mobility impaired to enjoy nature in<br>ined by the SWCD as a public park and will |  |  |
| Project Type                                                                                                                                                                                                                                                                          |                                                                                                                                              |  |  |
| □ Charitable Contribution                                                                                                                                                                                                                                                             | □ Protection of Owned Land                                                                                                                   |  |  |
| □ Purchase of Open-Space Easement                                                                                                                                                                                                                                                     | □ Site Enhancement for Passive Public Use                                                                                                    |  |  |
| ☑ Fee Simple Acquisition                                                                                                                                                                                                                                                              | □ Other:                                                                                                                                     |  |  |
| Instrument Type                                                                                                                                                                                                                                                                       |                                                                                                                                              |  |  |
| □ Deed of Open-Space Easement                                                                                                                                                                                                                                                         | Deed of Conveyance/Acquisition                                                                                                               |  |  |
| Deed of Dedication to Open Space                                                                                                                                                                                                                                                      | □ Other                                                                                                                                      |  |  |
| Land Protection Agent                                                                                                                                                                                                                                                                 |                                                                                                                                              |  |  |
| □ VOF                                                                                                                                                                                                                                                                                 | □ Locality:                                                                                                                                  |  |  |
| Other State Agency:                                                                                                                                                                                                                                                                   | I Other: SWCD, Subdivision State Government                                                                                                  |  |  |
| Funding Source & Amount                                                                                                                                                                                                                                                               |                                                                                                                                              |  |  |
| VOF Grant Program(s): <u>PTF</u>                                                                                                                                                                                                                                                      | External Grant Program(s): <u>VLCF</u>                                                                                                       |  |  |
| Amount Requested: <u>\$145,500</u>                                                                                                                                                                                                                                                    | Amount Requested/Secured: \$117,500                                                                                                          |  |  |
| □ Tax Benefits (Sought by Applicant)                                                                                                                                                                                                                                                  | □ Not Applicable                                                                                                                             |  |  |
| Staff Recommendation                                                                                                                                                                                                                                                                  |                                                                                                                                              |  |  |
| Conservation Project:                                                                                                                                                                                                                                                                 |                                                                                                                                              |  |  |
| $\square$ Approve project as presented.                                                                                                                                                                                                                                               |                                                                                                                                              |  |  |
| Approve project, contingent upon satisfaction                                                                                                                                                                                                                                         |                                                                                                                                              |  |  |
| Approve project, final VOF easement terms to be approved at subsequent Board of Trustees                                                                                                                                                                                              |                                                                                                                                              |  |  |
| Meeting.<br>Conservation Funding:                                                                                                                                                                                                                                                     |                                                                                                                                              |  |  |
| □ Not applicable                                                                                                                                                                                                                                                                      |                                                                                                                                              |  |  |
| Approve requested funding: \$ <u>145,500</u>                                                                                                                                                                                                                                          |                                                                                                                                              |  |  |
| □ Approve recommended funding: \$                                                                                                                                                                                                                                                     |                                                                                                                                              |  |  |