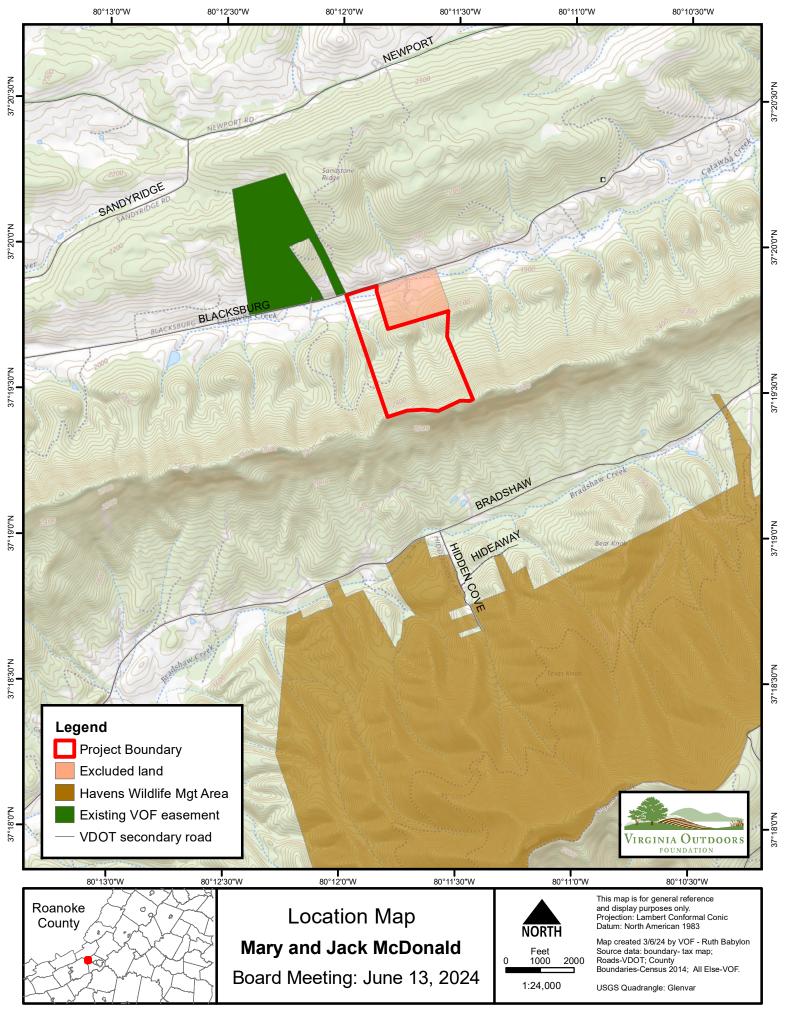

# **Homestate Properties LLC**

| Locality: Floyd                                                                                                                                                                                                                                                                                                                                                                                                                                                       | yd Acres: 238.95                                                                                                                                                                                          |  |
|-----------------------------------------------------------------------------------------------------------------------------------------------------------------------------------------------------------------------------------------------------------------------------------------------------------------------------------------------------------------------------------------------------------------------------------------------------------------------|-----------------------------------------------------------------------------------------------------------------------------------------------------------------------------------------------------------|--|
| Meeting Date: June 13, 2024 Staff Lead: Ton                                                                                                                                                                                                                                                                                                                                                                                                                           | nmy Oravetz Region: Western                                                                                                                                                                               |  |
| Project Description                                                                                                                                                                                                                                                                                                                                                                                                                                                   |                                                                                                                                                                                                           |  |
| The project will conserve viable agricultural land,<br>natural heritage species habitat. The property is an<br>the land in 2015 and has installed numerous Best<br>Resource Conservation Service (NRCS) Environm<br>project is a partial purchase of an open-space eas<br>Department of Agriculture (USDA)'s Agricultura<br>Preservation Trust Fund.                                                                                                                  | active cow calf operation. The landowner acquired<br>t Management Practices working with the Natural<br>nental Quality Improvement Program (EQIP). This<br>sement with 50% funding from the United States |  |
| Project Type                                                                                                                                                                                                                                                                                                                                                                                                                                                          |                                                                                                                                                                                                           |  |
| □ Charitable Contribution                                                                                                                                                                                                                                                                                                                                                                                                                                             | □ Protection of Owned Land                                                                                                                                                                                |  |
| ☑ Purchase of Open-Space Easement                                                                                                                                                                                                                                                                                                                                                                                                                                     | □ Site Enhancement for Public Use                                                                                                                                                                         |  |
| □ Fee Simple Acquisition                                                                                                                                                                                                                                                                                                                                                                                                                                              | □ Other:                                                                                                                                                                                                  |  |
| Instrument Type                                                                                                                                                                                                                                                                                                                                                                                                                                                       |                                                                                                                                                                                                           |  |
| Deed of Open-Space Easement                                                                                                                                                                                                                                                                                                                                                                                                                                           | Deed of Conveyance/Acquisition                                                                                                                                                                            |  |
| Deed of Dedication to Open Space                                                                                                                                                                                                                                                                                                                                                                                                                                      | □ Other                                                                                                                                                                                                   |  |
| Land Protection Agent                                                                                                                                                                                                                                                                                                                                                                                                                                                 |                                                                                                                                                                                                           |  |
| ⊠ VOF                                                                                                                                                                                                                                                                                                                                                                                                                                                                 | □ Locality:                                                                                                                                                                                               |  |
| □ Other State Agency:                                                                                                                                                                                                                                                                                                                                                                                                                                                 | Other: <u>USDA-NRCS</u>                                                                                                                                                                                   |  |
| Funding Source & Amount                                                                                                                                                                                                                                                                                                                                                                                                                                               |                                                                                                                                                                                                           |  |
| VOF Grant Program(s): <u>PTF Easement Assistance</u>                                                                                                                                                                                                                                                                                                                                                                                                                  | ☑ External Grant Program(s): <u>USDA ALE</u>                                                                                                                                                              |  |
| Amount Award: \$ <u>13,000</u>                                                                                                                                                                                                                                                                                                                                                                                                                                        | Amount Secured: \$250,000 (could                                                                                                                                                                          |  |
| $\boxtimes$ VOF Grant Program(s): <u>PTF</u>                                                                                                                                                                                                                                                                                                                                                                                                                          | increase with an updated yellow book                                                                                                                                                                      |  |
| Amount Requested: <u>\$149,250</u>                                                                                                                                                                                                                                                                                                                                                                                                                                    | <u>appraisal)</u>                                                                                                                                                                                         |  |
| Tax Benefits (Sought by Applicant)                                                                                                                                                                                                                                                                                                                                                                                                                                    | □ Not Applicable                                                                                                                                                                                          |  |
| Staff Recommendation                                                                                                                                                                                                                                                                                                                                                                                                                                                  |                                                                                                                                                                                                           |  |
| <ul> <li>Conservation Project:         <ul> <li>Approve project as presented.</li> <li>Approve project, contingent upon satisfaction of Approve project, final VOF easement terms to Meeting.</li> </ul> </li> <li>Conservation Funding:         <ul> <li>Not applicable</li> <li>Approve requested funding: \$_149,250 (PTF)</li> <li>Approve recommended funding: \$_</li> <li>Approved administratively, PTF-Easement Assent Assent Approve</li> </ul> </li> </ul> | be approved at subsequent Board of Trustees                                                                                                                                                               |  |

# **Location Map**

Homestate Properties LLC Acreage: 238.95 County: Floyd

Projection: Lambert Conformal Conic GCS North America 1983 Datum: D North America 1983

Map created 5/24/2024 by Tommy Oravetz. Source data provided by VOF, VBMP, DCR and VDOT Aerial Imagery Date: 3/05/2023 This map is for general reference and display purposes. only.