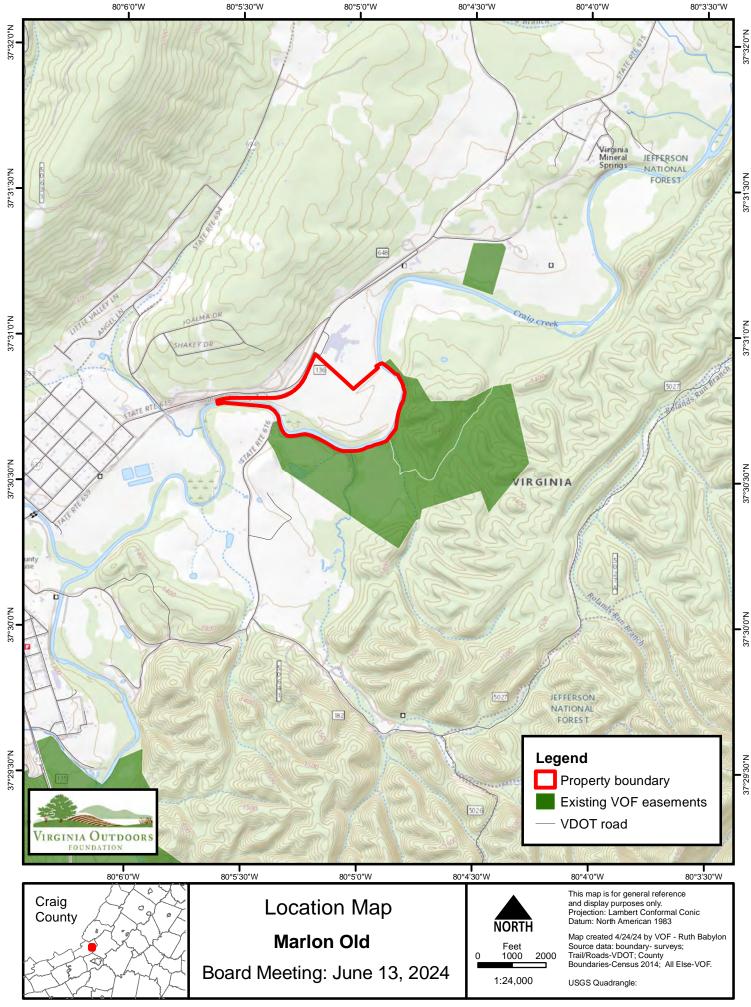

n?  $\square$  YES  $\square$  NO

DETAILS: The property borders the Craig County Greenway Trail as well as Craig County High School. Email correspondence dated September 20, 2023 from Dan Collins, County Administrator states support for the easement.

| Public Infrastructure InformationCo | nflicts with published plans | Yes | No          |
|-------------------------------------|------------------------------|-----|-------------|
| Roads:                              |                              |     | X           |
| Rail:                               |                              |     | X           |
| Utilities:                          |                              |     | $\boxtimes$ |
| Notes: No conflicts                 |                              |     |             |





37°31'0"N



# Beatrice C. Goodbar Revocable Trust, Timothy L. Goodbar Sr., Sole Trustee

|