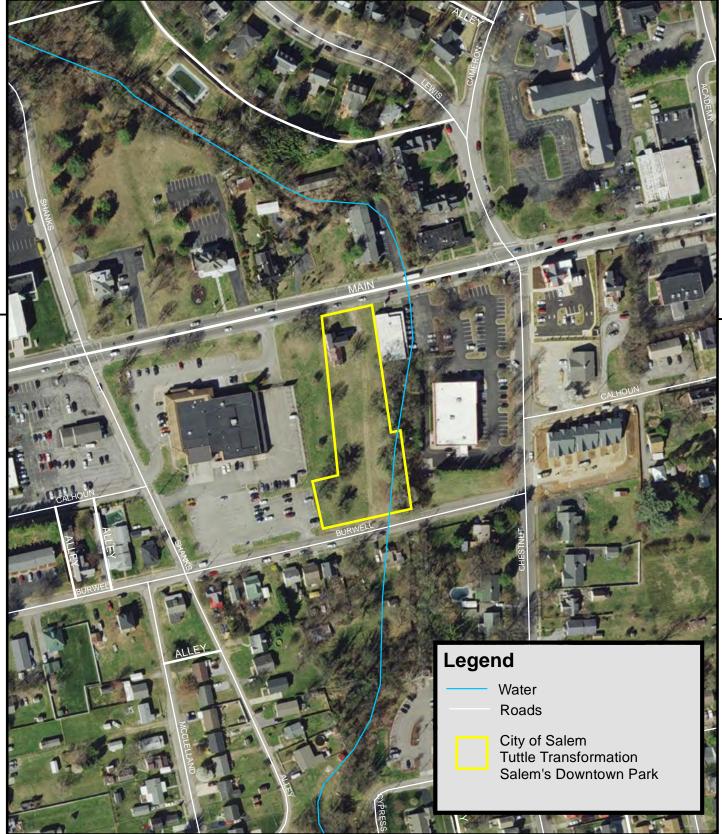

| City of Salem<br>Tuttle Transformation - Salem's Downtown Park                                                                                                                                                                                                                                                                                                                                                                                  |                                                                                                                                                  |  |
|-------------------------------------------------------------------------------------------------------------------------------------------------------------------------------------------------------------------------------------------------------------------------------------------------------------------------------------------------------------------------------------------------------------------------------------------------|--------------------------------------------------------------------------------------------------------------------------------------------------|--|
| Locality: City of Salem                                                                                                                                                                                                                                                                                                                                                                                                                         | <b>Acres:</b> 1.34                                                                                                                               |  |
| Meeting Date: June 13, 2024 Staff Lead: Emily                                                                                                                                                                                                                                                                                                                                                                                                   | White Region: Western                                                                                                                            |  |
| Project Description                                                                                                                                                                                                                                                                                                                                                                                                                             |                                                                                                                                                  |  |
| The City of Salem, in conjunction with the property<br>conversion of a private residence and its surrounding<br>will serve as an accessible oasis for local residents a<br>designed to elicit ideas for the project yielded vision<br>access to nature, art, play areas, and cultural activitie                                                                                                                                                 | g greenspace into a downtown pocket park which<br>nd visitors alike. A citizen-design charrette<br>s of a community open space catalyzing public |  |
| Project Type                                                                                                                                                                                                                                                                                                                                                                                                                                    |                                                                                                                                                  |  |
| Charitable Contribution                                                                                                                                                                                                                                                                                                                                                                                                                         | □ Protection of Owned Land                                                                                                                       |  |
| □ Purchase of Open-Space Easement                                                                                                                                                                                                                                                                                                                                                                                                               | □ Site Enhancement for Passive Public Use                                                                                                        |  |
| I Fee Simple Acquisition                                                                                                                                                                                                                                                                                                                                                                                                                        | □ Other:                                                                                                                                         |  |
| Instrument Type                                                                                                                                                                                                                                                                                                                                                                                                                                 |                                                                                                                                                  |  |
| ☑ Deed of Open-Space Easement                                                                                                                                                                                                                                                                                                                                                                                                                   | Deed of Conveyance/Acquisition                                                                                                                   |  |
| □ Deed of Dedication to Open Space                                                                                                                                                                                                                                                                                                                                                                                                              | □ Other                                                                                                                                          |  |
| Land Protection Agent                                                                                                                                                                                                                                                                                                                                                                                                                           |                                                                                                                                                  |  |
| ⊠ VOF                                                                                                                                                                                                                                                                                                                                                                                                                                           | □ Locality:                                                                                                                                      |  |
| Other State Agency:                                                                                                                                                                                                                                                                                                                                                                                                                             | □ Other:                                                                                                                                         |  |
| Funding Source & Amount                                                                                                                                                                                                                                                                                                                                                                                                                         |                                                                                                                                                  |  |
| VOF Grant Program(s): <u>PTF</u>                                                                                                                                                                                                                                                                                                                                                                                                                | External Grant Program(s):                                                                                                                       |  |
| Amount Requested: <u>\$225,000</u>                                                                                                                                                                                                                                                                                                                                                                                                              | Amount Requested/Secured: \$                                                                                                                     |  |
| □ Tax Benefits (Sought by Applicant)                                                                                                                                                                                                                                                                                                                                                                                                            | □ Not Applicable                                                                                                                                 |  |
| Staff Recommendation                                                                                                                                                                                                                                                                                                                                                                                                                            |                                                                                                                                                  |  |
| <ul> <li>Conservation Project:</li> <li>              Approve project as presented.      </li> <li>             Approve project, contingent upon satisfaction         </li> <li>             Approve project, final VOF easement terms             Meeting.         </li> <li>             Conservation Funding:         </li> <li>             Not applicable         </li> <li>             Approve requested funding: \$         </li> </ul> | on of the following:<br>to be approved at subsequent Board of Trustees                                                                           |  |

- Approve recommended funding: \$200,000
- Approved administratively, PTF-Easement Assistance: \$\_\_\_\_\_

Aerial Map **City of Salem Tuttle Transformation Salem's Downtown Park** 

Acreage: 1.34 Locality: City of Salem

NORTH

1:2,400

200

Feet 100

0

VIRGINIA OUTDOORS