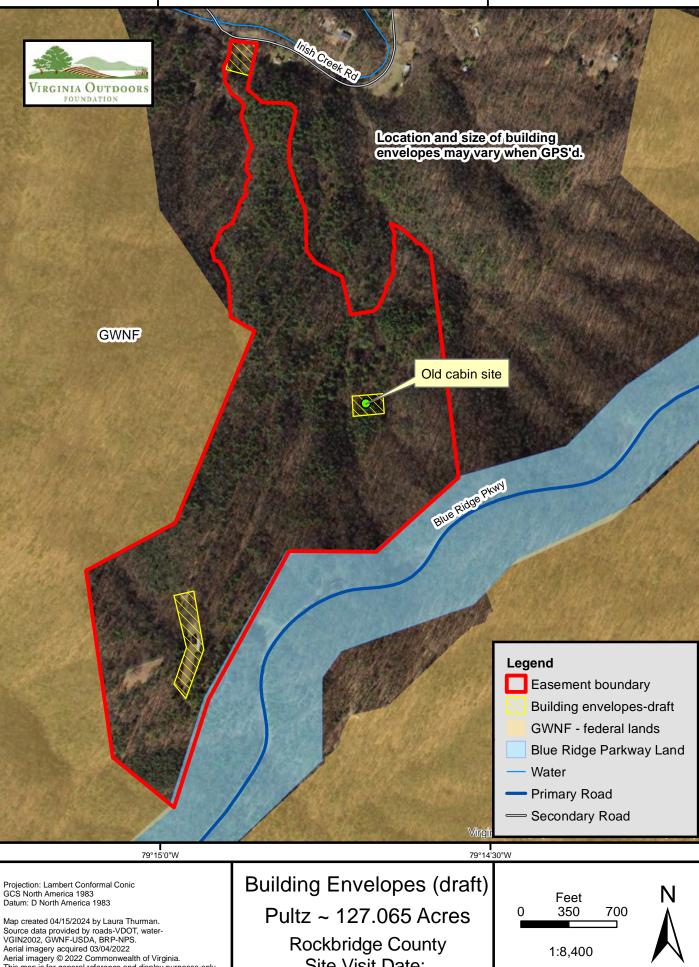

- **5.** Unique Deed Provisions: The easement will require a current Agricultural Land Easement plan drafted by NRCS. NRCS will be the lead on the compliance of the agricultural operation with the plan.
- 6. Public Access:  $\boxtimes$  NO  $\square$  YES
- 7. Sign Required:  $\Box$  NO  $\boxtimes$  YES
- 8. Consolidation of Tax Parcels: □ NO ⊠YES □ N/A Summarize: The property is currently two tax parcels. Consolidation will be dependent on working with the county to consolidate into one tax parcel.

# **Special Conditions Map**

Homestate Properties LLC Acreage: 235.95 County: Floyd Feet 0 250 500 1:10,000

Ν