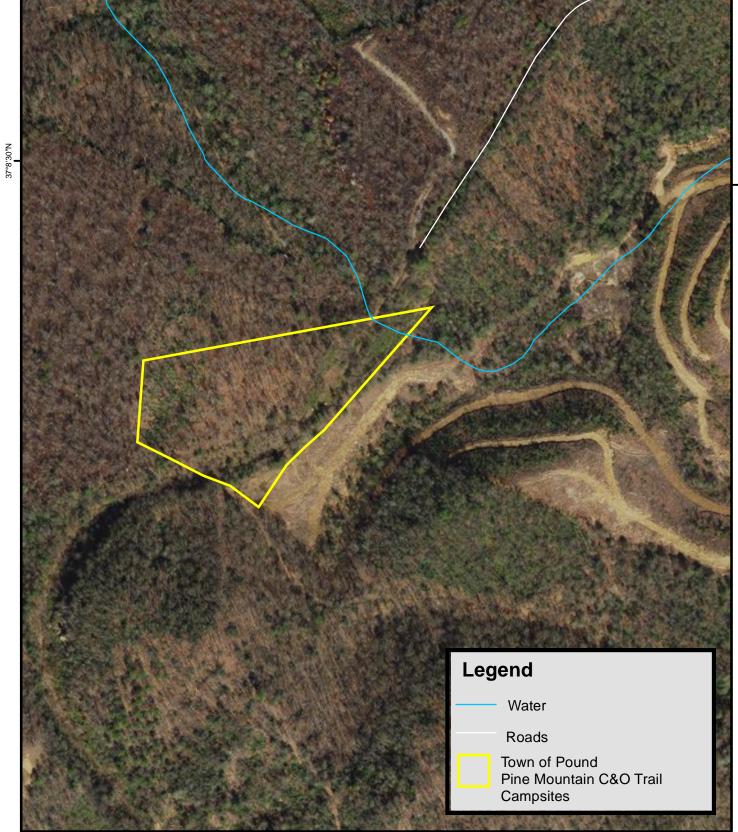

## **Comprehensive Plan**

Is the project in compliance with the locality's comprehensive plan?

 $\boxtimes$ YES  $\square$  NO

DETAILS: Documented in PTF grant application submitted by locality.

| Public Infrastructure Information               | Conflicts with published plans | Yes | No |
|-------------------------------------------------|--------------------------------|-----|----|
| Roads:                                          |                                |     |    |
| Rail:                                           |                                |     |    |
| Utilities:                                      |                                |     |    |
| Notes: To be determined if grant award is made. |                                | •   |    |



Western Reg 28 of 58



| 82°38'0"W                                                                                                                      |                                                    |                   |                   |
|--------------------------------------------------------------------------------------------------------------------------------|----------------------------------------------------|-------------------|-------------------|
| Projection: Lambert Conformal Conic<br>GCS North America 1983<br>Datum: D North America 1983                                   | Aerial Map                                         |                   |                   |
| Vap created 05.20.24 by E.White.<br>Source data: Boundary-tax maps;<br>Roads-VDOT; Water-VGIN 2002<br>Aerial imagery-VGIN VB