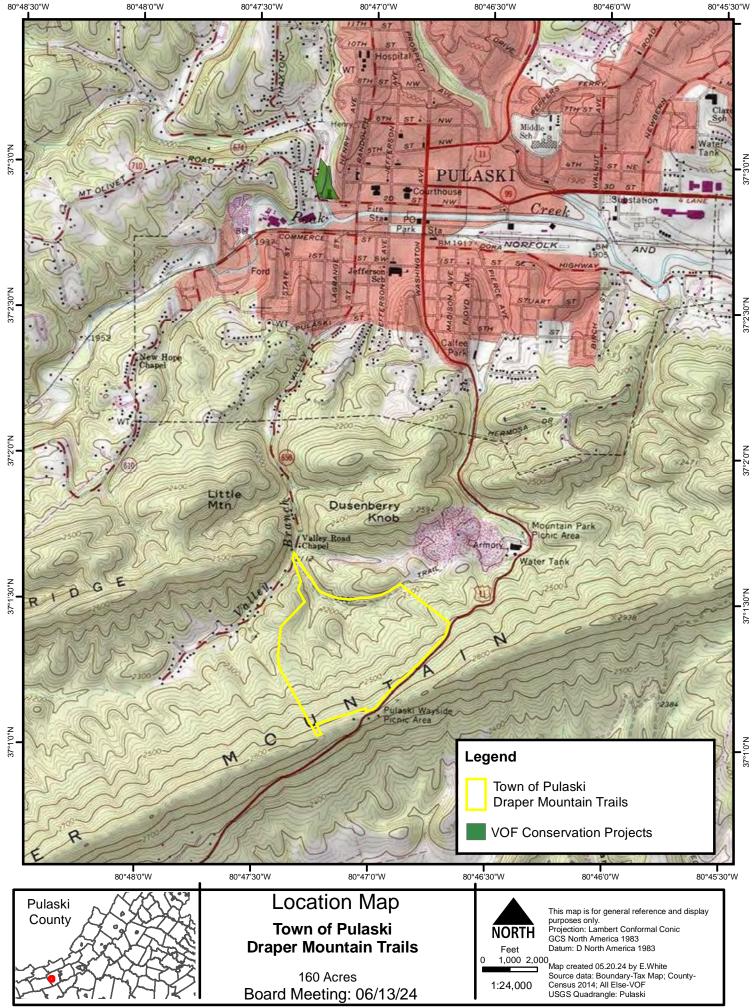

Western Reg 5 of 58

Projection: Lambert Conformal Conic GCS North America 1983 Datum: D North America 1983

Map created 05.20.24 by E.White. Source data: Boundary-tax maps; Roads-VDOT; Water-VGIN 2002 Aerial imagery-VGIN VBMP © Commonwealth of Virginia acquired 3/30/2023 All Else-VOF This map is for general reference and display purposes only.