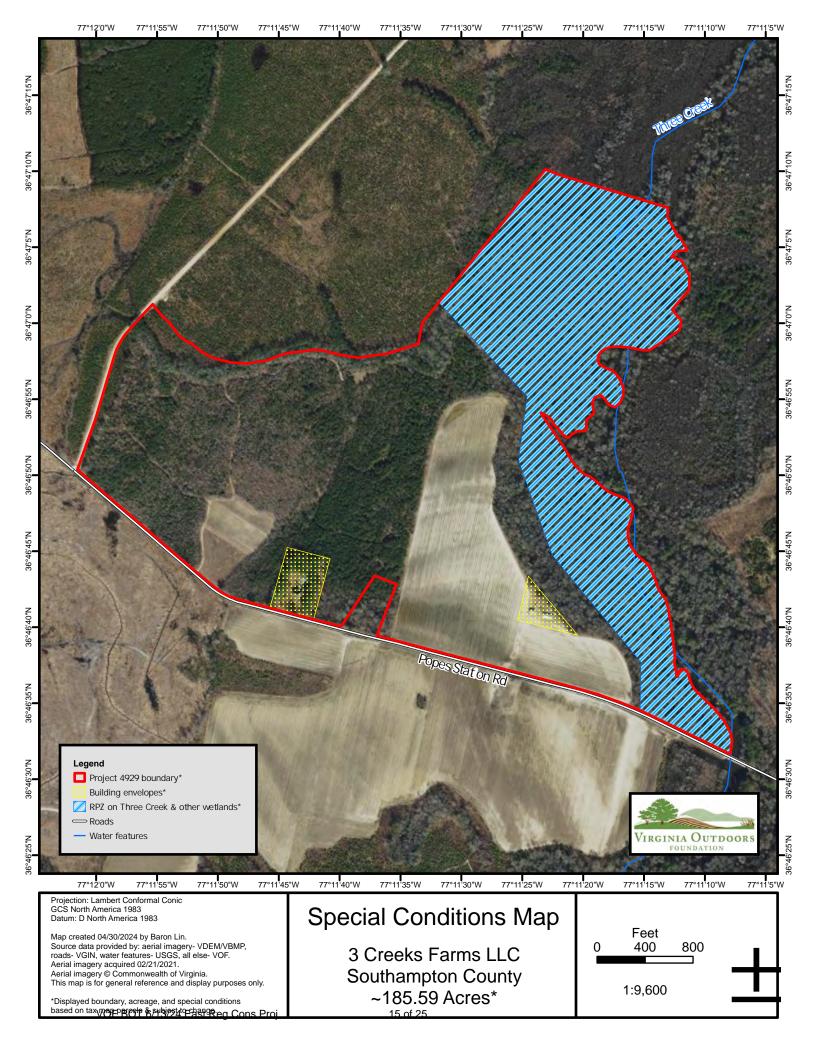

## **3 Creeks Farms LLC**

Locality: Southampton Acres: 180 +/- (survey underway)

Meeting Date: June 13, 2024 Staff lead: Estie Thomas Region: East

| <b>Project Description</b>                                                                                                                          |                                                          |
|-----------------------------------------------------------------------------------------------------------------------------------------------------|----------------------------------------------------------|
| Located adjacent to three VOF conservation easem owned undeveloped open space in rural Southampt woodlands that supports a wide variety of habitats | on County consisting of riverfront, wetlands, and        |
| Project Type                                                                                                                                        |                                                          |
| ☐ Charitable Contribution                                                                                                                           | ☐ Protection of Owned Land                               |
| ☑ Purchase of Open-Space Easement                                                                                                                   | ☐ Site Enhancement for Public Use                        |
| ☐ Fee Simple Acquisition                                                                                                                            | ☐ Other:                                                 |
| Instrument Type                                                                                                                                     |                                                          |
| ☑ Deed of Open-Space Easement                                                                                                                       | ☐ Deed of Conveyance/Acquisition                         |
| ☐ Deed of Dedication to Open Space                                                                                                                  | ☐ Other                                                  |
| Land Protection Agent                                                                                                                               |                                                          |
| ⊠ VOF                                                                                                                                               | ☐ Locality:                                              |
| ☐ Other State Agency:                                                                                                                               | ☐ Other:                                                 |
| Funding Source & Amount                                                                                                                             |                                                          |
| □ VOF Grant Program(s):                                                                                                                             | ■ External Grant Program(s): NAWCA, Enviva               |
| Amount Requested: \$                                                                                                                                | Amount Requested/Secured: \$225,500 NAWCA, 20,000 Enviva |
| ☐ Tax Benefits (Sought by Applicant)                                                                                                                | ☐ Not Applicable                                         |
| Staff Recommendation                                                                                                                                |                                                          |
| Conservation Project:                                                                                                                               |                                                          |
| ✓ Approve project as presented.                                                                                                                     | - C. (1 - C. 11 )                                        |
| ☐ Approve project, contingent upon satisfaction of ☐ Approve project, final VOF easement terms to                                                   |                                                          |
| Meeting.                                                                                                                                            | be approved at subsequent Board of Trustees              |
| <b>Conservation Funding:</b>                                                                                                                        |                                                          |
| ✓ Not applicable                                                                                                                                    |                                                          |
| ☐ Approve requested funding: \$                                                                                                                     |                                                          |
| ☐ Approve recommended funding: \$                                                                                                                   |                                                          |
| ☐ Approved administratively, PTF-Easement Ass<br><b>Notes:</b>                                                                                      | SISTANCE: \$                                             |
| INUCES.                                                                                                                                             |                                                          |
|                                                                                                                                                     |                                                          |

#### **Water Resource Protection:**

• Property contains 4,000 feet of frontage on Three Creek, a tributary of the Nottoway River, a tributary of the Chowan River, which drains to the Albemarle-Pamlico Sound Estuary.

|           | (                                              |
|-----------|------------------------------------------------|
|           | Envelope.                                      |
| 4.        | Water Quality Protection Areas:                |
|           | RPZ on Nottoway River and wetland/swamp areas. |
| <b>5.</b> | Unique Deed Provisions: N/A                    |
| 6.        | Public Access: ⊠ NO □ YES                      |