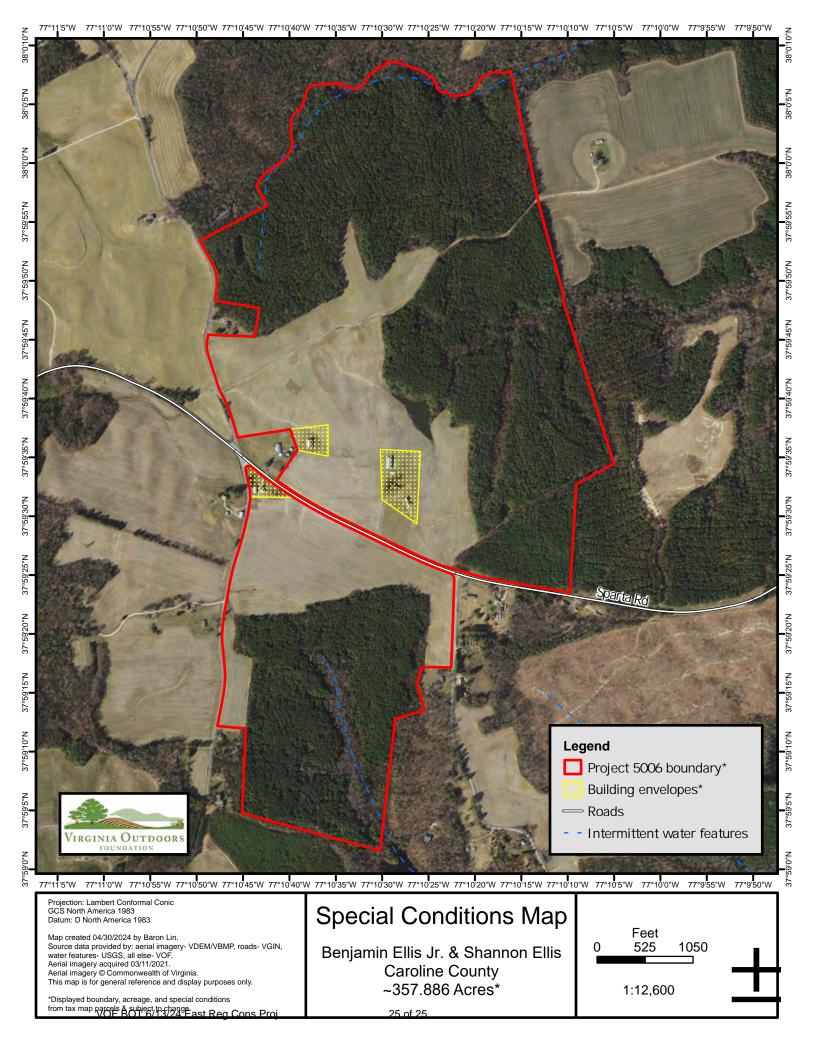

## **Benjamin and Shannon Ellis**

**Locality: Caroline** Acres: 357.886 (survey pending) **Meeting Date: 6/13/2024** Staff lead: E. Thomas **Region: East Project Description** Located in an area designated as Rural Preservation by Caroline County, this family owned and managed farm property contains a large amount of prime soils and productive cropland. **Project Type** ☑ Charitable Contribution ☐ Protection of Owned Land ☐ Purchase of Open-Space Easement ☐ Site Enhancement for Passive Public Use ☐ Fee Simple Acquisition ☐ Other: **Instrument Type** ☑ Deed of Open-Space Easement ☐ Deed of Conveyance/Acquisition ☐ Deed of Dedication to Open Space ☐ Other **Land Protection Agent** ☐ Locality: \_\_\_\_\_ ⊠ VOF ☐ Other State Agency: \_\_\_\_\_ ☐ Other: **Funding Source & Amount** ☐ VOF Grant Program(s): \_\_\_\_\_ ☐ External Grant Program(s): \_\_\_\_\_ Amount Requested/Secured: \$ Amount Requested: \$\_\_\_\_\_ ☐ Tax Benefits (Sought by Applicant) ☐ Not Applicable Staff Recommendation **Conservation Project:** ☑ Approve project as presented. ☐ Approve project, contingent upon satisfaction of the following: ☐ Approve project, final VOF easement terms to be approved at subsequent Board of Trustees Meeting. **Conservation Funding:** ☐ Not applicable ☐ Approve requested funding: \$\_\_\_\_\_ ☐ Approve recommended funding: \$\_\_\_\_\_ ☑ Approved administratively, PTF-Easement Assistance: \$ for survey TBD **Notes:** 

## **Agricultural Use:**

• Property contains 143.46 acres of United States Department of Agriculture-designated prime farmland soils and 182.79 acres of Farmland of Statewide Importance soils.

#### Forestal Use:

• Property contains 142 acres of forest ranked FCV "Very High" and "Outstanding" in the Virginia Department of Forestry's Forest Conservation Model.

Scenic/Open Space: