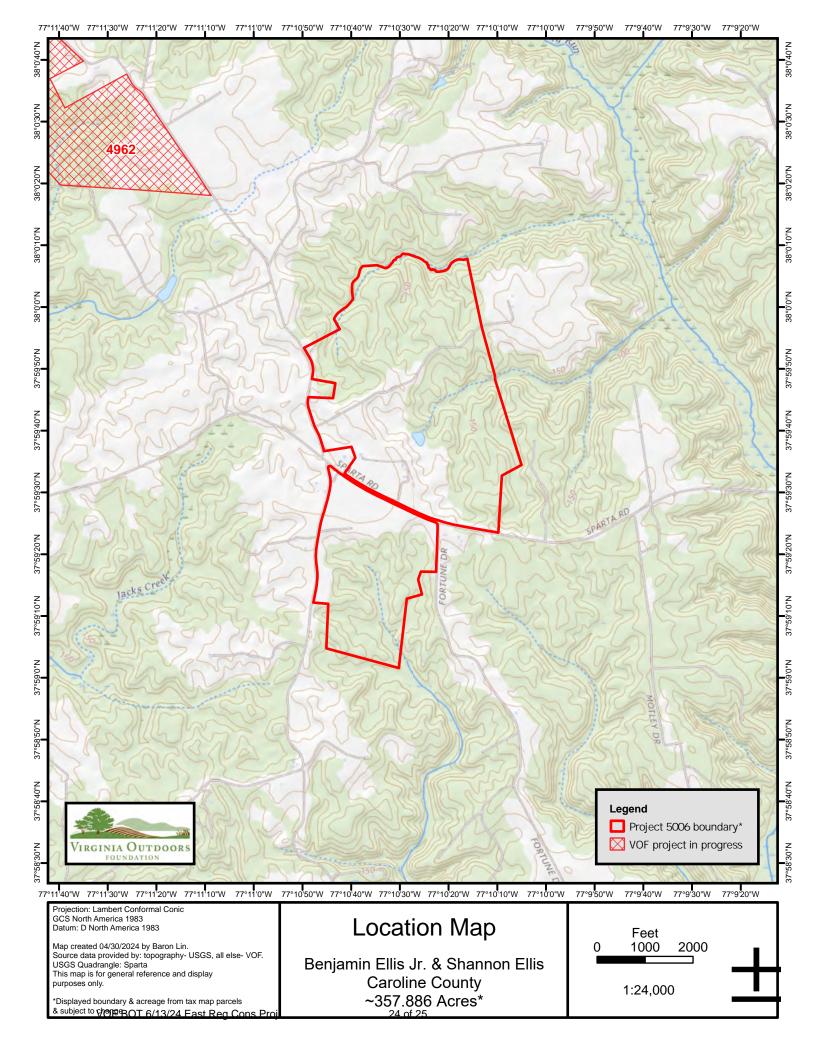

## **Benjamin and Shannon Ellis**

**Locality: Caroline** Acres: 357.886 (survey pending) **Meeting Date: 6/13/2024** Staff lead: E. Thomas **Region: East Project Description** Located in an area designated as Rural Preservation by Caroline County, this family owned and managed farm property contains a large amount of prime soils and productive cropland. **Project Type** ☑ Charitable Contribution ☐ Protection of Owned Land ☐ Purchase of Open-Space Easement ☐ Site Enhancement for Passive Public Use ☐ Fee Simple Acquisition ☐ Other: **Instrument Type** ☑ Deed of Open-Space Easement ☐ Deed of Conveyance/Acquisition ☐ Deed of Dedication to Open Space ☐ Other **Land Protection Agent** ☐ Locality: \_\_\_\_\_ ⊠ VOF ☐ Other State Agency: \_\_\_\_\_ ☐ Other: **Funding Source & Amount** ☐ VOF Grant Program(s): \_\_\_\_\_ ☐ External Grant Program(s): \_\_\_\_\_ Amount Requested/Secured: \$ Amount Requested: \$\_\_\_\_\_ ☐ Tax Benefits (Sought by Applicant) ☐ Not Applicable Staff Recommendation **Conservation Project:** ☑ Approve project as presented. ☐ Approve project, contingent upon satisfaction of the following: ☐ Approve project, final VOF easement terms to be approved at subsequent Board of Trustees Meeting. **Conservation Funding:** ☐ Not applicable ☐ Approve requested funding: \$\_\_\_\_\_ ☐ Approve recommended funding: \$\_\_\_\_\_ ☑ Approved administratively, PTF-Easement Assistance: \$ for survey TBD **Notes:** 