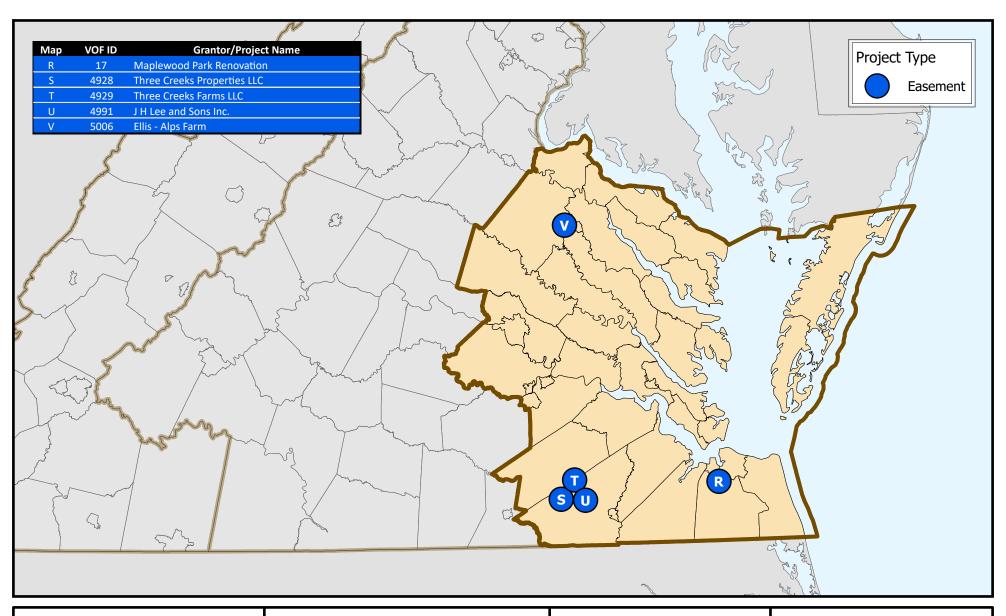

## Proposed Conservation Projects Eastern Region

June 13, 2024 Board of Trustees Meeting

Projection: Lambert Conformal Conic GCS North America 1983 Datum: North America 1983

Map created 5/22/24 by VOF-LV Source data provided by County Boundaries -US Census Bureau/VOF; all else - VOF.

This map is for general reference and display purposes only.