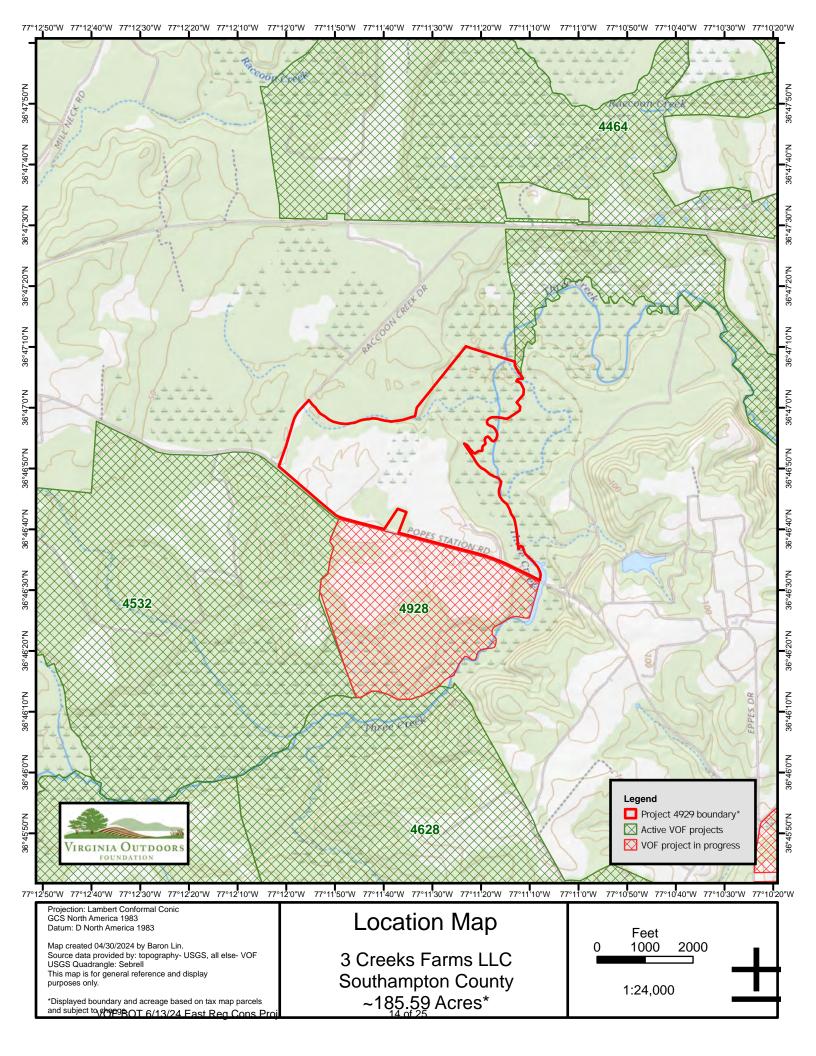

## **3 Creeks Farms LLC**

Locality: Southampton Acres: 180 +/- (survey underway)

Meeting Date: June 13, 2024 Staff lead: Estie Thomas Region: East

| <b>Project Description</b>                                                                                                                          |                                                          |
|-----------------------------------------------------------------------------------------------------------------------------------------------------|----------------------------------------------------------|
| Located adjacent to three VOF conservation easem owned undeveloped open space in rural Southampt woodlands that supports a wide variety of habitats | on County consisting of riverfront, wetlands, and        |
| Project Type                                                                                                                                        |                                                          |
| ☐ Charitable Contribution                                                                                                                           | ☐ Protection of Owned Land                               |
| ☑ Purchase of Open-Space Easement                                                                                                                   | ☐ Site Enhancement for Public Use                        |
| ☐ Fee Simple Acquisition                                                                                                                            | ☐ Other:                                                 |
| Instrument Type                                                                                                                                     |                                                          |
| ☑ Deed of Open-Space Easement                                                                                                                       | ☐ Deed of Conveyance/Acquisition                         |
| ☐ Deed of Dedication to Open Space                                                                                                                  | ☐ Other                                                  |
| Land Protection Agent                                                                                                                               |                                                          |
| ⊠ VOF                                                                                                                                               | ☐ Locality:                                              |
| ☐ Other State Agency:                                                                                                                               | ☐ Other:                                                 |
| Funding Source & Amount                                                                                                                             |                                                          |
| □ VOF Grant Program(s):                                                                                                                             | ■ External Grant Program(s): NAWCA, Enviva               |
| Amount Requested: \$                                                                                                                                | Amount Requested/Secured: \$225,500 NAWCA, 20,000 Enviva |
| ☐ Tax Benefits (Sought by Applicant)                                                                                                                | ☐ Not Applicable                                         |
| Staff Recommendation                                                                                                                                |                                                          |
| Conservation Project:                                                                                                                               |                                                          |
| ✓ Approve project as presented.                                                                                                                     | - C. (1 - C. 11 )                                        |
| ☐ Approve project, contingent upon satisfaction of ☐ Approve project, final VOF easement terms to                                                   |                                                          |
| Meeting.                                                                                                                                            | be approved at subsequent Board of Trustees              |
| <b>Conservation Funding:</b>                                                                                                                        |                                                          |
| ✓ Not applicable                                                                                                                                    |                                                          |
| ☐ Approve requested funding: \$                                                                                                                     |                                                          |
| ☐ Approve recommended funding: \$                                                                                                                   |                                                          |
| ☐ Approved administratively, PTF-Easement Ass<br><b>Notes:</b>                                                                                      | SISTANCE: \$                                             |
| INUCES.                                                                                                                                             |                                                          |
|                                                                                                                                                     |                                                          |