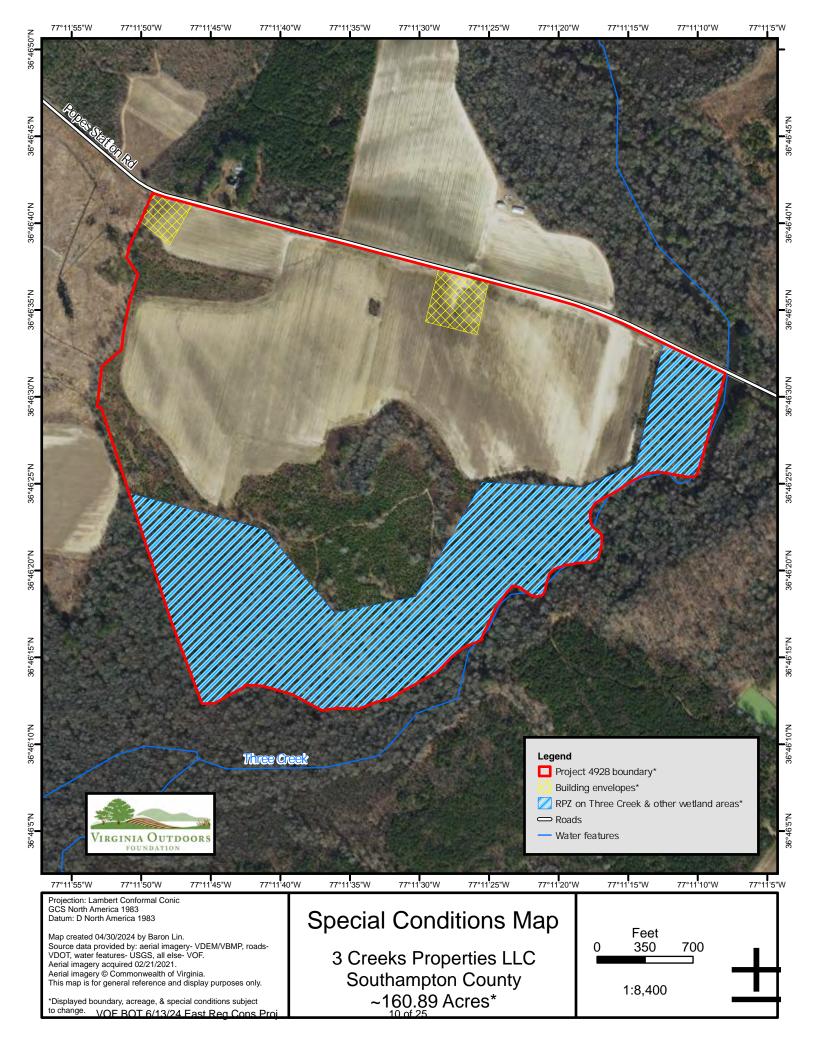

#### **Water Resource Protection:**

• Property contains 4,300 feet of frontage on Three Creek, a tributary of the Nottoway River, a tributary of the Chowan River, which drains to the Albemarle-Pamlico Sound Estuary.

| 4. | Water Quality Protection Areas:               |
|----|-----------------------------------------------|
|    | RPZ on Three Creek and wetland areas.         |
| 5. | Unique Deed Provisions: N/A                   |
| 6. | Public Access: ⋈ NO ☐ YES                     |
| 7. | Sign Required: ⋈ NO ☐ YES                     |
| 8. | Consolidation of Tax Parcels: ⊠ NO □YES □ N/A |
|    | Summariza                                     |