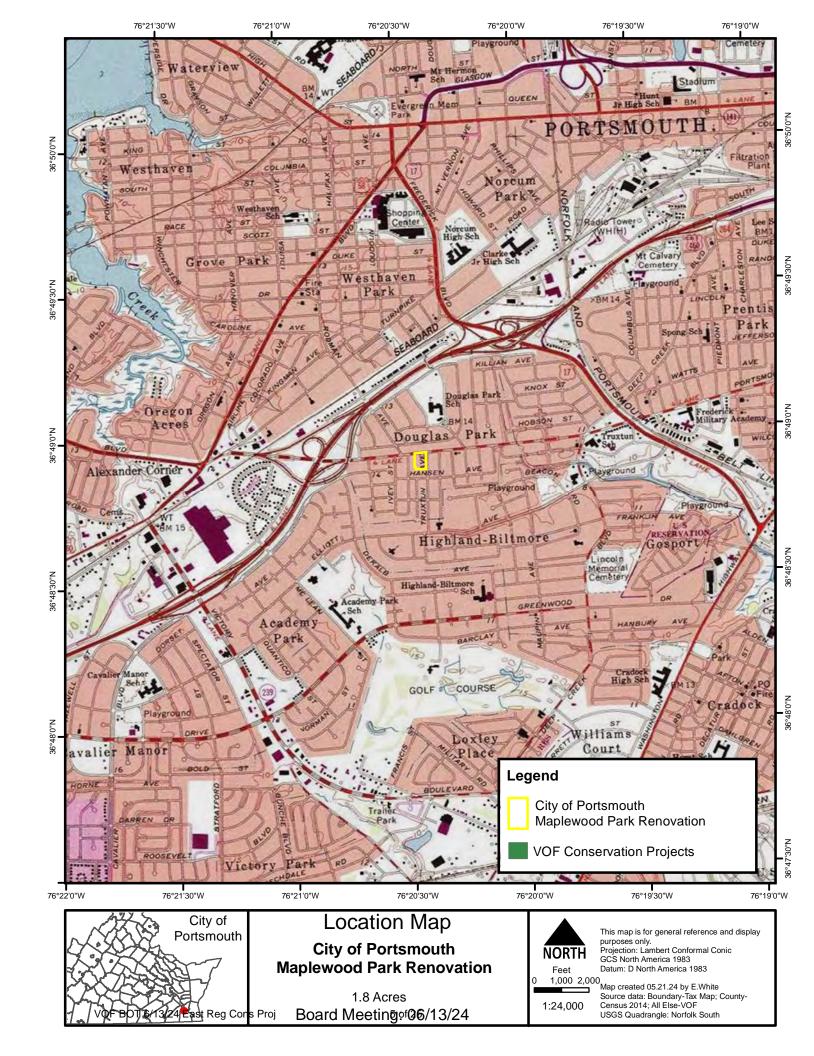

## City of Portsmouth Maplewood Park Renovation

**Locality:** City of Portsmouth **Acres:** 1.8

Meeting Date: June 13, 2024 Staff Lead: Emily White Region: Eastern

| Project Description                                                                                                                                                                                                                           |                                                                                                     |
|-----------------------------------------------------------------------------------------------------------------------------------------------------------------------------------------------------------------------------------------------|-----------------------------------------------------------------------------------------------------|
| Using Community Development Block Grant (CDI Portsmouth will add two full-size outdoor basketba memorial garden, improved parking, lighting, drain site is not only a historic building, it is also a Roser Department of Historic Resources. | all courts, ADA accessible paths, a playground, a mage, and fencing. The old school building on the |
| Project Type                                                                                                                                                                                                                                  |                                                                                                     |
| ☐ Charitable Contribution                                                                                                                                                                                                                     | ☐ Protection of Owned Land                                                                          |
| <ul><li>☐ Purchase of Open-Space Easement</li><li>☐ Fee Simple Acquisition</li></ul>                                                                                                                                                          | <ul><li>☑ Site Enhancement for Passive Public Use</li><li>☐ Other:</li></ul>                        |
| Instrument Type                                                                                                                                                                                                                               |                                                                                                     |
| ☑ Deed of Open-Space Easement                                                                                                                                                                                                                 | ☐ Deed of Conveyance/Acquisition                                                                    |
| ☐ Deed of Dedication to Open Space                                                                                                                                                                                                            | ☐ Other                                                                                             |
| Land Protection Agent                                                                                                                                                                                                                         |                                                                                                     |
| ⊠ VOF                                                                                                                                                                                                                                         | ☐ Locality:                                                                                         |
| ☐ Other State Agency:                                                                                                                                                                                                                         | ☐ Other:                                                                                            |
| Funding Source & Amount                                                                                                                                                                                                                       |                                                                                                     |
| ☑ VOF Grant Program(s): PTF                                                                                                                                                                                                                   |                                                                                                     |
| Amount Requested: <u>\$501,663</u>                                                                                                                                                                                                            | Amount Requested/Secured: \$300,000                                                                 |
| ☐ Tax Benefits (Sought by Applicant)                                                                                                                                                                                                          | ☐ Not Applicable                                                                                    |
| Staff Recommendation                                                                                                                                                                                                                          |                                                                                                     |
| Meeting.  Conservation Funding:  □ Not applicable                                                                                                                                                                                             | as to be approved at subsequent Board of Trustees  2.25                                             |
|                                                                                                                                                                                                                                               |                                                                                                     |

## City of Portsmouth Maplewood Park Renovation

Acreage: 1.8 Locality: City of Portsmouth