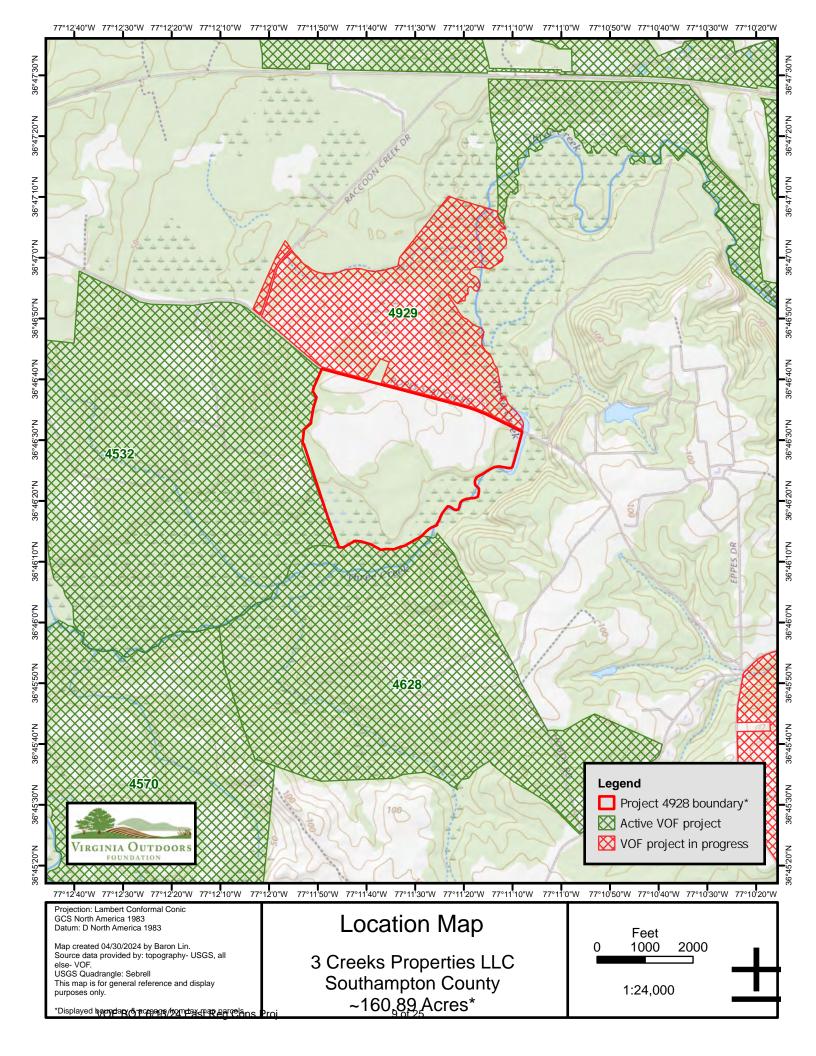

## 3 Creeks Properties LLC

**Locality: Southampton** Acres: 160 +/- survey in process **Meeting Date: 6/13/2024 Staff lead: Estie Thomas Region: East Project Description** Located adjacent to three VOF conservation easements that total 1,575 acres, the property is familyowned undeveloped open space in rural Southampton County consisting of riverfront, wetlands, and woodlands that supports a wide variety of habitats and contains bald cypress and tupelo swamp areas. **Project Type** ☐ Charitable Contribution ☐ Protection of Owned Land ☑ Purchase of Open-Space Easement ☐ Site Enhancement for Passive Public Use ☐ Other: ☐ Fee Simple Acquisition **Instrument Type** ☑ Deed of Open-Space Easement ☐ Deed of Conveyance/Acquisition ☐ Deed of Dedication to Open Space ☐ Other **Land Protection Agent** ☐ Locality: \_\_\_\_\_ **▼** VOF ☐ Other State Agency: \_\_\_\_\_ ☐ Other: \_\_\_\_\_ **Funding Source & Amount** ☑ External Grant Program(s): NAWCA, Enviva ☐ VOF Grant Program(s): \_\_\_\_\_ Amount Requested/Secured: \$225,500 from Amount Requested: \$\_\_\_\_ NAWCA, \$20,000 from Enviva ☐ Tax Benefits (Sought by Applicant) ☐ Not Applicable **Staff Recommendation Conservation Project:** ☑ Approve project as presented. ☐ Approve project, contingent upon satisfaction of the following: \_\_\_\_\_ Approve project, final VOF easement terms to be approved at subsequent Board of Trustees Meeting. **Conservation Funding:** ☑ Not applicable ☐ Approve requested funding: \$ ☐ Approve recommended funding: \$\_\_\_\_\_ ☐ Approved administratively, PTF-Easement Assistance: \$\_\_\_\_\_ **Notes:** 