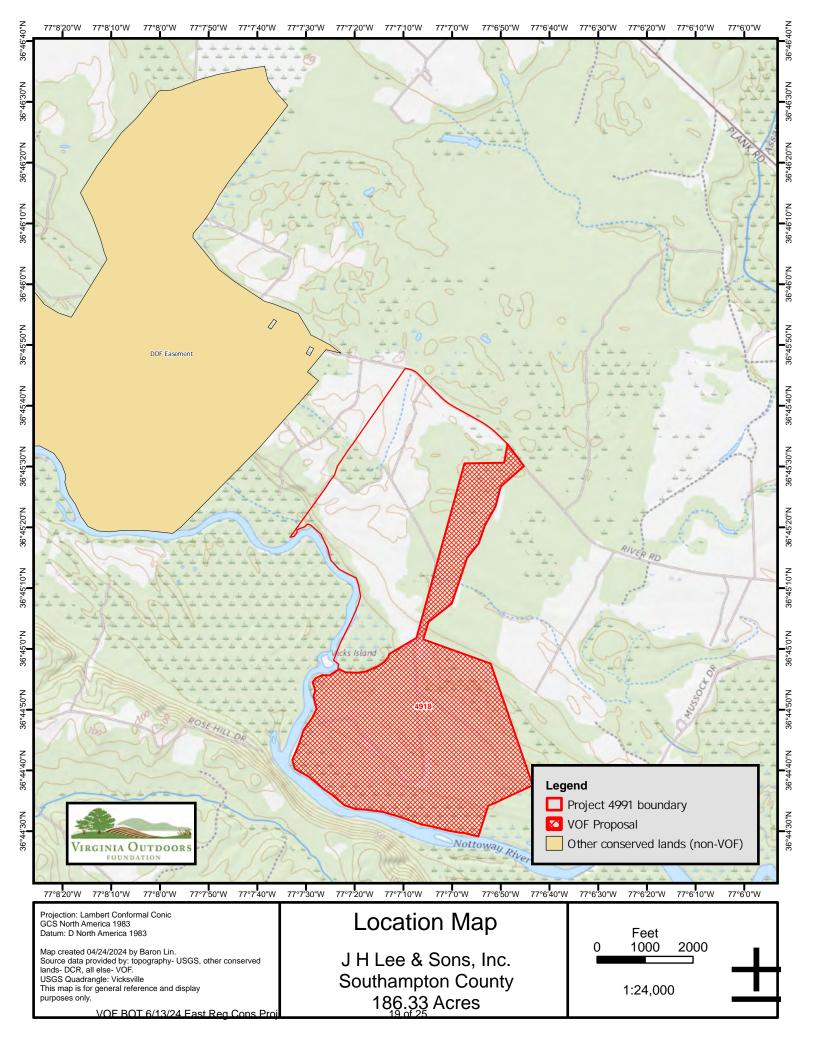

## J.H. Lee and Sons, Inc.

| Southampton County                     | 187.07 Acres                                                                                                                                                  |
|----------------------------------------|---------------------------------------------------------------------------------------------------------------------------------------------------------------|
| Meeting Date: 6/13/2024 Staff lead: F  | Estie Thomas Region: East                                                                                                                                     |
| <b>Project Description</b>             |                                                                                                                                                               |
|                                        | ne Flaggy Run Agricultural and Forest District, the property Nottoway River with productive agricultural and forest land ral terrestrial and aquatic species. |
| Project Type                           |                                                                                                                                                               |
| ☐ Charitable Contribution              | ☐ Protection of Owned Land                                                                                                                                    |
| ☑ Purchase of Open-Space Easement      | ☐ Site Enhancement for Passive Public Use                                                                                                                     |
| ☐ Fee Simple Acquisition               | ☐ Other:                                                                                                                                                      |
| Instrument Type                        |                                                                                                                                                               |
| ☑ Deed of Open-Space Easement          | ☐ Deed of Conveyance/Acquisition                                                                                                                              |
| ☐ Deed of Dedication to Open Space     | ☐ Other                                                                                                                                                       |
| <b>Land Protection Agent</b>           |                                                                                                                                                               |
| ☑ VOF                                  | ☐ Locality:                                                                                                                                                   |
| ☐ Other State Agency:                  | ☐ Other:                                                                                                                                                      |
| Funding Source & Amount                |                                                                                                                                                               |
| □ VOF Grant Program(s):                |                                                                                                                                                               |
| Amount Requested: \$                   | Amount Requested/Secured: \$150,000 NAWCA, \$537,500 VLCF, \$20,000 ENVIVA                                                                                    |
| ☐ Tax Benefits (Sought by Applicant)   | ☐ Not Applicable                                                                                                                                              |
| Staff Recommendation                   |                                                                                                                                                               |
| Conservation Project:                  |                                                                                                                                                               |
| ☑ Approve project as presented.        | C C.1 C.11                                                                                                                                                    |
|                                        | sfaction of the following:terms to be approved at subsequent Board of Trustees                                                                                |
| Meeting.                               | terms to be approved at subsequent Board of Trustees                                                                                                          |
| Conservation Funding:                  |                                                                                                                                                               |
| ☑ Not applicable                       |                                                                                                                                                               |
| ☐ Approve requested funding: \$        | <del></del>                                                                                                                                                   |
| ☐ Approve recommended funding: \$      |                                                                                                                                                               |
| ☐ Approved administratively, PTF-Easer | ment Assistance: \$                                                                                                                                           |
| Notes:                                 |                                                                                                                                                               |

## **Water Resource Protection:**

• Contains 2,700 feet of frontage on the Nottoway River, a tributary of the Chowan River, which drains to the Albemarle-Pamlico Sound Estuary.