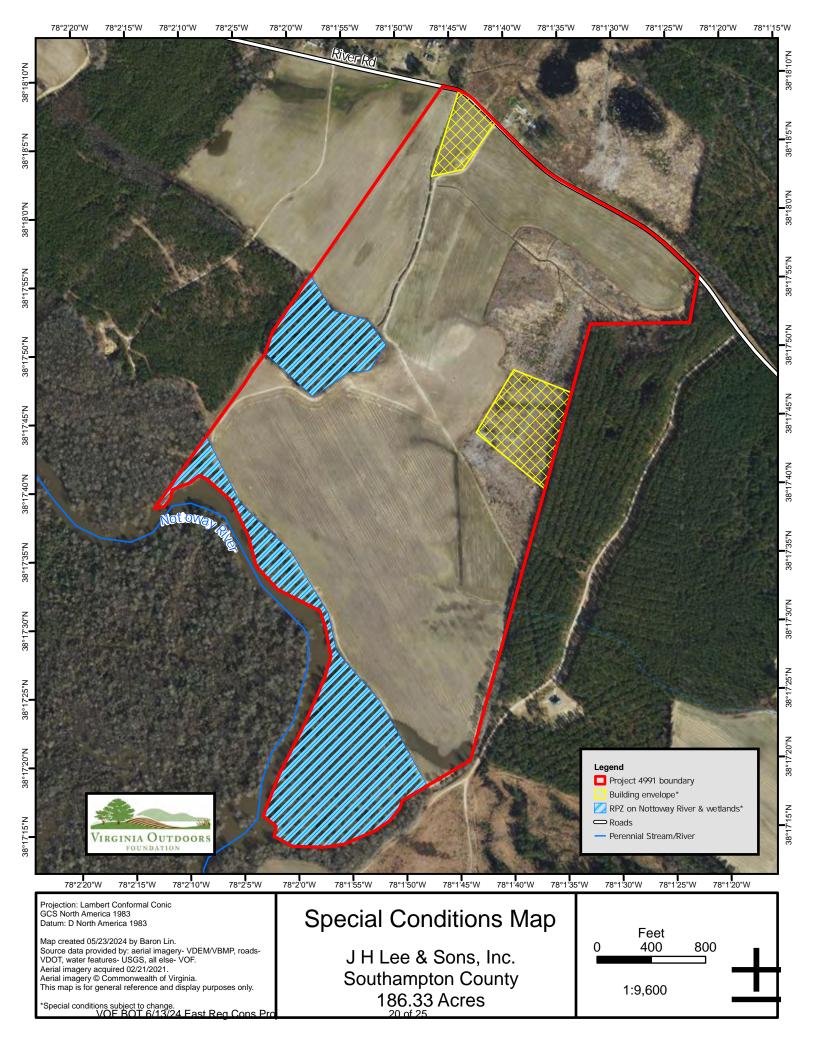

## J.H. Lee and Sons, Inc.

| Southampton County                     | 187.07 Acres                                                                                                                                                  |
|----------------------------------------|---------------------------------------------------------------------------------------------------------------------------------------------------------------|
| Meeting Date: 6/13/2024 Staff lead: F  | Estie Thomas Region: East                                                                                                                                     |
| <b>Project Description</b>             |                                                                                                                                                               |
|                                        | ne Flaggy Run Agricultural and Forest District, the property Nottoway River with productive agricultural and forest land ral terrestrial and aquatic species. |
| Project Type                           |                                                                                                                                                               |
| ☐ Charitable Contribution              | ☐ Protection of Owned Land                                                                                                                                    |
| ☑ Purchase of Open-Space Easement      | ☐ Site Enhancement for Passive Public Use                                                                                                                     |
| ☐ Fee Simple Acquisition               | ☐ Other:                                                                                                                                                      |
| Instrument Type                        |                                                                                                                                                               |
| ☑ Deed of Open-Space Easement          | ☐ Deed of Conveyance/Acquisition                                                                                                                              |
| ☐ Deed of Dedication to Open Space     | ☐ Other                                                                                                                                                       |
| <b>Land Protection Agent</b>           |                                                                                                                                                               |
| ☑ VOF                                  | ☐ Locality:                                                                                                                                                   |
| ☐ Other State Agency:                  | ☐ Other:                                                                                                                                                      |
| Funding Source & Amount                |                                                                                                                                                               |
| □ VOF Grant Program(s):                |                                                                                                                                                               |
| Amount Requested: \$                   | Amount Requested/Secured: \$150,000 NAWCA, \$537,500 VLCF, \$20,000 ENVIVA                                                                                    |
| ☐ Tax Benefits (Sought by Applicant)   | ☐ Not Applicable                                                                                                                                              |
| Staff Recommendation                   |                                                                                                                                                               |
| Conservation Project:                  |                                                                                                                                                               |
| ☑ Approve project as presented.        | C C.1 C.11                                                                                                                                                    |
|                                        | sfaction of the following:terms to be approved at subsequent Board of Trustees                                                                                |
| Meeting.                               | terms to be approved at subsequent Board of Trustees                                                                                                          |
| Conservation Funding:                  |                                                                                                                                                               |
| ☑ Not applicable                       |                                                                                                                                                               |
| ☐ Approve requested funding: \$        | <del></del>                                                                                                                                                   |
| ☐ Approve recommended funding: \$      |                                                                                                                                                               |
| ☐ Approved administratively, PTF-Easer | ment Assistance: \$                                                                                                                                           |
| Notes:                                 |                                                                                                                                                               |

4. Water Quality Protection Areas:

Forested RPZs no less than 50 feet from the edge of the Nottoway River and all other streams and wetlands.

- **5. Unique Deed Provisions**: On VOF model deed with VLCF model deed language which includes requirement for Agricultural Plan and mowing in RPZ or buffer no more than 3 times per year.
- 6. Public Access: 